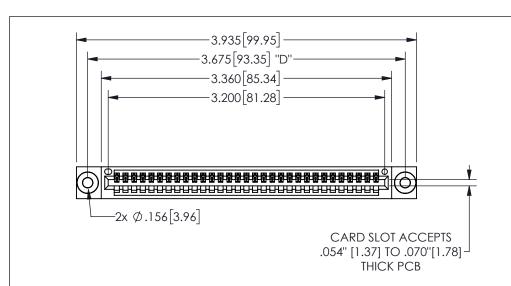

345/395 SERIES CARD EDGE CONNECTOR PART NUMBER: 345-031-541-103

YOUR CONNECTION TO QUALITY & SERVICE

**EDAC INC** TORONTO, ONTARIO CANADA

THESE DRAWINGS AND SPECIFICATIONS ARE THE PROPERTY OF EDAC INC.,AND SHALL NOT BE REPRODUCED, OR COPIED OR USED AS THE BASIS FOR THE MANUFACTURE OR SALE OF APPARATUS WITHOUT WRITTEN PERMISSION.

| ACAD REFERENCE NO. |              | 345-ENG-MASTER |           |
|--------------------|--------------|----------------|-----------|
| DRAWN:             | R.STA.MONICA | DATEMA         | Y.16/2017 |
| CHECKED:           |              | DATE:          |           |
| SCALE:             | NTS          | SHEET          | OF 2      |
| DRAWING            | NUMBER       |                | ISSUE     |
| 345-ENG-MASTER     |              |                | 1         |