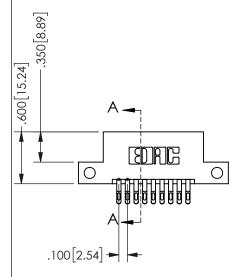

## 345/395 SERIES CARD EDGE CONNECTOR CONTACT CODE 555,556,558,559,560 DIMENSIONS

YOUR CONNECTION TO QUALITY & SERVICE

**EDAC INC** TORONTO, ONTARIO CANADA

THESE DRAWINGS AND SPECIFICATIONS ARE THE PROPERTY OF EDAC INC.,AND SHALL NOT BE REPRODUCED, OR COPIED OR USED AS THE BASIS FOR THE MANUFACTURE OR SALE OF APPARATUS WITHOUT WRITTEN PERMISSION.

|  | ACAD REFERENCE NO.  | 345-ENG-MASTER   |  |
|--|---------------------|------------------|--|
|  | DRAWN: R.STA.MONICA | DATE:MAY.16/2017 |  |
|  | CHECKED:            | DATE:            |  |
|  | SCALE: 1:1          | SHEET 2 OF 2     |  |
|  | DRAWING NUMBER      | ISSUE            |  |
|  | 0.45 5110 1440750   | ,                |  |