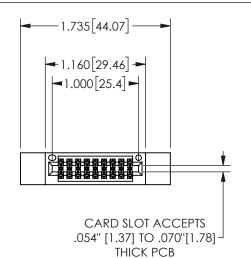

## 345/395 SERIES CARD EDGE CONNECTOR PART NUMBER: 345-018-555-212

YOUR CONNECTION TO QUALITY & SERVICE

**EDAC INC** TORONTO, ONTARIO CANADA

THESE DRAWINGS AND SPECIFICATIONS ARE THE PROPERTY OF EDAC INC.,AND SHALL NOT BE REPRODUCED, OR COPIED OR USED AS THE BASIS FOR THE MANUFACTURE OR SALE OF APPARATUS WITHOUT WRITTEN PERMISSION.

|                    | ٠.            |                | , , , , , |
|--------------------|---------------|----------------|-----------|
| ACAD REFERENCE NO. |               | 345-ENG-MASTER |           |
| DRAWN:             | R.STA.MONICA  | DATEMA         | Y.16/2017 |
| CHECKED:           |               | DATE:          |           |
| SCALE:             | NTS           | SHEET          | OF 2      |
| DRAWING            | NUMBER        |                | ISSUE     |
| 3                  | 45-ENG-MASTER |                | 1         |