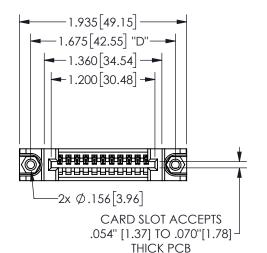

## 345/395 SERIES CARD EDGE CONNECTOR PART NUMBER: 345-011-521-688

EDAC INC TORONTO, ONTARIO CANADA

YOUR CONNECTION TO QUALITY & SERVICE

THESE DRAWINGS AND SPECIFICATIONS ARE THE PROPERTY OF EDAC INC.,AND SHALL NOT BE REPRODUCED, OR COPIED OR USED AS THE BASIS FOR THE MANUFACTURE OR SALE OF APPARATUS WITHOUT WRITTEN PERMISSION.

|  | SECTION A-A         |                  |          |  |
|--|---------------------|------------------|----------|--|
|  | ACAD REFERENCE NO.  | 345-ENC          | G-MASTER |  |
|  | DRAWN: R.STA.MONICA | DATE:MAY.16/2017 |          |  |
|  | CHECKED:            | DATE:            |          |  |
|  | SCALE: NTS          | SHEET            | OF 2     |  |
|  | DRAWING NUMBER      |                  | ISSUE    |  |
|  | 345-ENG-MASTER      |                  | 1        |  |
|  |                     |                  |          |  |