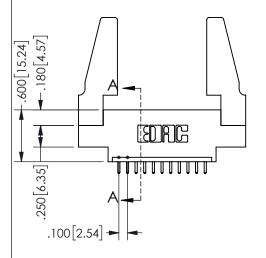

THIS IS A C.A.D. GENERATED DRAWING DO NOT MAKE MANUAL REVISIONS TO MASTER.

ISSUE NUMBER

ORIGINAL

1

Contact Dimensions: 521-P.C. Tail .025 Sq.(0.64 Sq.) - Tail LG=.150(3.81) .100 (2.54) Contact Spacing x .200 (5.08) Row Spacing .330[8.38] .160[4.06] POINT OF CONTACT

|  | SECTION A-A         |                  |          |  |
|--|---------------------|------------------|----------|--|
|  | ACAD REFERENCE NO.  | 345-ENC          | G-MASTER |  |
|  | DRAWN: R.STA.MONICA | DATE:MAY.16/2017 |          |  |
|  | CHECKED:            | DATE:            |          |  |
|  | SCALE: NTS          | SHEET            | OF 2     |  |
|  | DRAWING NUMBER      |                  | ISSUE    |  |
|  | 345-ENG-MASTER      |                  | 1        |  |
|  |                     |                  |          |  |