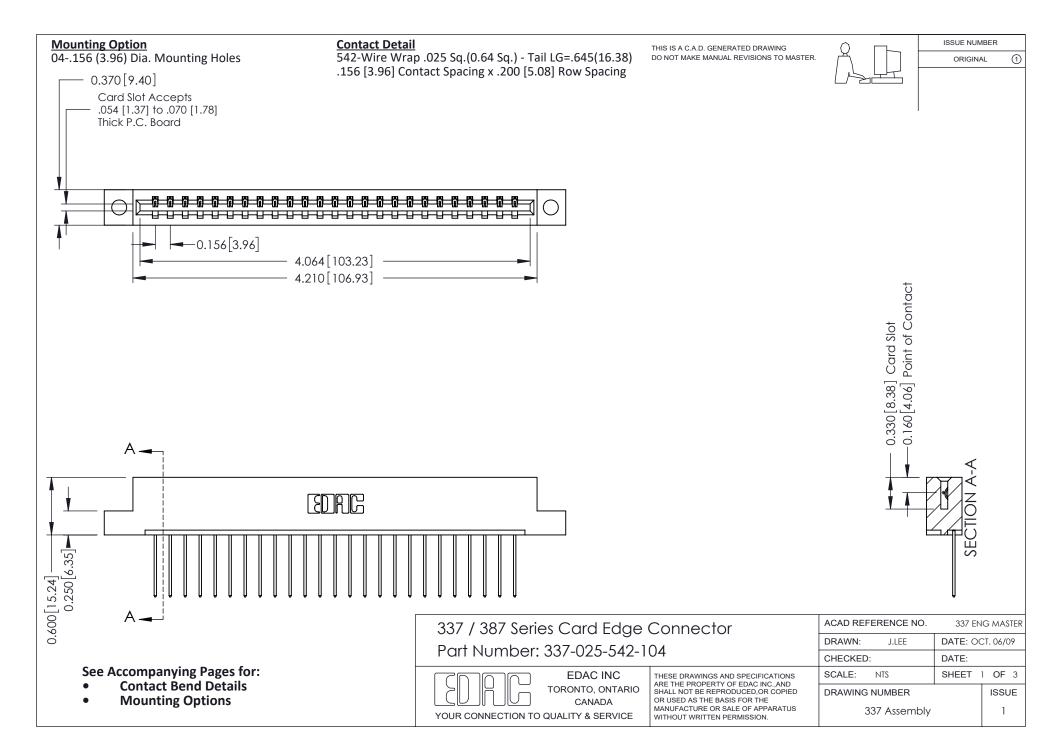

ISSUE NUMBER

ORIGINAL

1



| 337 / 387 Series Card Edge Connector<br>Contact Bend Detail           |                                                                                                                                                                                                  | ACAD REFERENCE NO. 337 E |                  | G MASTER      |
|-----------------------------------------------------------------------|--------------------------------------------------------------------------------------------------------------------------------------------------------------------------------------------------|--------------------------|------------------|---------------|
|                                                                       |