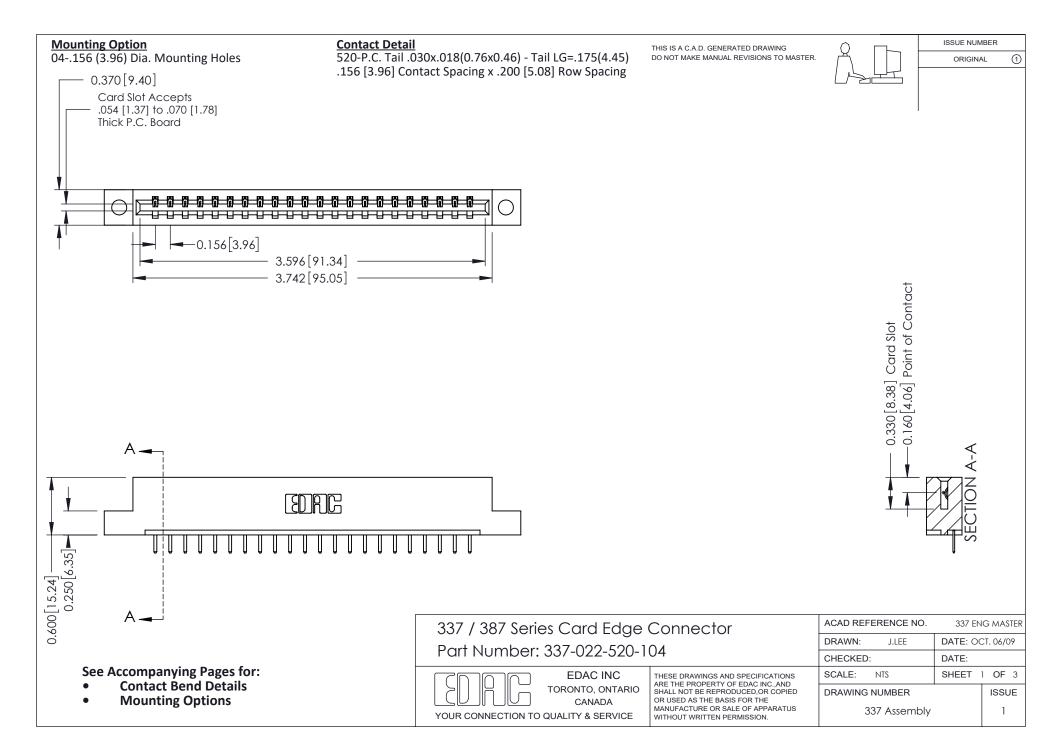

ISSUE NUMBER

ORIGINAL

1



| 337 / 387 Series Card Edge Connector<br>Contact Bend Detail           |                                                                                                                                                                                                  | ACAD REFERENCE NO. 337 E |                  | G MASTER      |
|-----------------------------------------------------------------------|--------------------------------------------------------------------------------------------------------------------------------------------------------------------------------------------------|--------------------------|------------------|---------------|
|                                                                       |