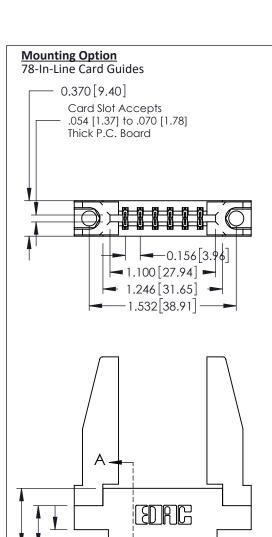

337 ENG MASTER

ACAD REFERENCE NO.

**See Accompanying Pages for:** 

- **Contact Bend Details**
- **Mounting Options**

0.600 [15.24] -0.420 [10.67] -0.170 [4.32] -

ISSUE NUMBER

ORIGINAL

1