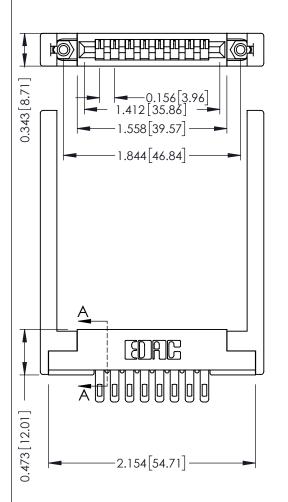

THIS IS A C.A.D. GENERATED DRAWING DO NOT MAKE MANUAL REVISIONS TO MASTER.

ISSUE NUMBER

ORIGINAL

See Accompanying Pages for:

- Contact Bend Details
- Mounting Options

307 / 357 Card Edge Connector Part Number: 307-008-405-178

ACAD REFERENCE NO. 307 ENG MASTER

DRAWN: J.LEE DATE: AUG. 11/09

CHECKED: DATE:

SCALE: NTS SHEET 1 OF 3

DRAWING NUMBER ISSUE

307 Assembly 1

SECTION A-A