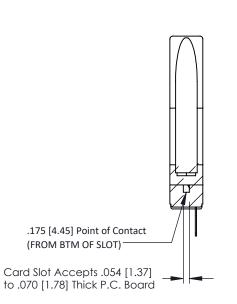

ACAD REFERENCE NO. 307 ENG MASTER

DRAWN: J.LEE DATE: AUG. 11/09

CHECKED: DATE:

SCALE: NTS SHEET 1 OF 3

DRAWING NUMBER ISSUE

307 Assembly 1

SECTION A-A