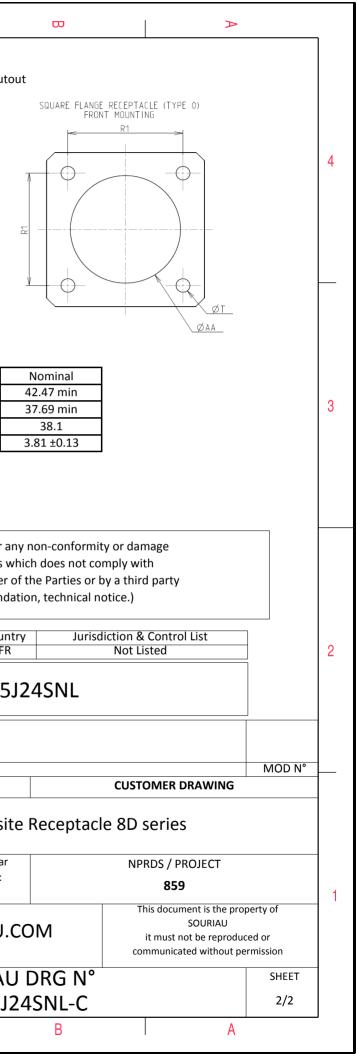

| m m                                                                                                     | D                                                                                      |                                                 | 0                                                                                                                       |                                    | σ                    | A                             |        |
|---------------------------------------------------------------------------------------------------------|----------------------------------------------------------------------------------------|-------------------------------------------------|-------------------------------------------------------------------------------------------------------------------------|------------------------------------|----------------------|-------------------------------|--------|
| S<br>R1<br>R2<br>C<br>C<br>C<br>C<br>C<br>C<br>C<br>C<br>C<br>C<br>C<br>C<br>C<br>C<br>C<br>C<br>C<br>C |                                                                                        |                                                 |                                                                                                                         |                                    |                      |                               | 4      |
| -8-M                                                                                                    |                                                                                        |                                                 | LAY                                                                                                                     | OUT SHOWN AS EXA                   | MPLE                 |                               | 3      |
| P   3.91     PP   6.11     R1   3     R2   34     S   46     V'   18.74     W'   2.1                    | Nominal   3.91±0.2   6.15±0.2   38.1   34.93   46±0.3   8.7+1.4/-0   2.1/4.35   32 Max |                                                 |                                                                                                                         |                                    |                      | 2                             |        |
| PN: 8D025J24SNL                                                                                         |                                                                                        |                                                 |                                                                                                                         |                                    |                      |                               |        |
|                                                                                                         |                                                                                        | A 08-10-2016<br>SS DATE<br>Isigned By:<br>TITLE | First Release<br>Latest modificatio<br>Date:                                                                            |                                    | cus<br>Receptacle 8D | TOMER DRAWING                 | MOD N° |
| 24 S N L<br>Del                                                                                         | ivered W/O Contacts                                                                    | SCALE<br>NA                                     | $\exists \bigoplus$                                                                                                     | General linear<br>Tolerances:<br>± |                      | IPRDS / PROJECT<br><b>859</b> | 1      |
| CONTACT TYPE : S                                                                                        | ORIENTATION : N<br>SOCKET(500 Matings)                                                 | OURIAU                                          | JRIAU   This document is the property of<br>SOURIAU     it must not be reproduced or<br>communicated without permission |                                    |                      | ced or                        |        |
| CON                                                                                                     | IACI LATOOT : 23-24                                                                    | FORMAT<br>A3                                    | SOURIAU DRG N°<br>8D025J24SNL-C                                                                                         |                                    |                      | SHEET<br>1/2                  |        |
| F E                                                                                                     | D                                                                                      |                                                 | С                                                                                                                       |                                    | В                    | A                             | 1      |