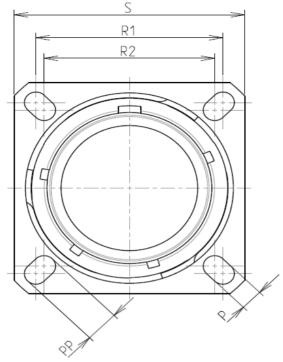

: 48.9 g ± 10%

8D 0

G

25

-

J

| Connector dimension |             |  |  |
|---------------------|-------------|--|--|
| Dim                 | Nominal     |  |  |
| Р                   | 3.91±0.2    |  |  |
| РР                  | 6.15±0.2    |  |  |
| R1                  | 38.1        |  |  |
| R2                  | 34.93       |  |  |
| S                   | 46±0.3      |  |  |
| V                   | 18.7+1.4/-0 |  |  |
| W'                  | 2.1/4.35    |  |  |
| Z'                  | 32 Max      |  |  |
| VV THREAD           | M37x1-6g    |  |  |

| m m                                                                                                     | D                                                                                      |                                                 | 0                                                                                                                       |                                    | σ                    | A                             |        |
|---------------------------------------------------------------------------------------------------------|----------------------------------------------------------------------------------------|-------------------------------------------------|-------------------------------------------------------------------------------------------------------------------------|------------------------------------|----------------------|-------------------------------|--------|
| S<br>R1<br>R2<br>C<br>C<br>C<br>C<br>C<br>C<br>C<br>C<br>C<br>C<br>C<br>C<br>C<br>C<br>C<br>C<br>C<br>C |                                                                                        |                                                 |                                                                                                                         |                                    |                      |                               | 4      |
| -8-M                                                                                                    |                                                                                        |                                                 | LAY                                                                                                                     | OUT SHOWN AS EXA                   | MPLE                 |                               | 3      |
| P   3.91     PP   6.11     R1   3     R2   34     S   46     V'   18.74     W'   2.1                    | Nominal   3.91±0.2   6.15±0.2   38.1   34.93   46±0.3   8.7+1.4/-0   2.1/4.35   32 Max |                                                 |                                                                                                                         |                                    |                      | 2                             |        |
| PN: 8D025J24SNL                                                                                         |                                                                                        |                                                 |                                                                                                                         |                                    |                      |                               |        |
|                                                                                                         |                                                                                        | A 08-10-2016<br>SS DATE<br>Isigned By:<br>TITLE | First Release<br>Latest modificatio<br>Date:                                                                            |                                    | cus<br>Receptacle 8D | TOMER DRAWING                 | MOD N° |
| 24 S N L<br>Del                                                                                         | ivered W/O Contacts                                                                    | SCALE<br>NA                                     | $\exists \bigoplus$                                                                                                     | General linear<br>Tolerances:<br>± |                      | IPRDS / PROJECT<br><b>859</b> | 1      |
| CONTACT TYPE : S                                                                                        | ORIENTATION : N<br>SOCKET(500 Matings)                                                 | OURIAU                                          | JRIAU   This document is the property of<br>SOURIAU     it must not be reproduced or<br>communicated without permission |                                    |                      | ced or                        |        |
| CON                                                                                                     | IACI LATOOT : 23-24                                                                    | FORMAT<br>A3                                    | SOURIAU DRG N°<br>8D025J24SNL-C                                                                                         |                                    |                      | SHEET<br>1/2                  |        |
| F E                                                                                                     | D                                                                                      |                                                 | С                                                                                                                       |                                    | В                    | A                             | 1      |