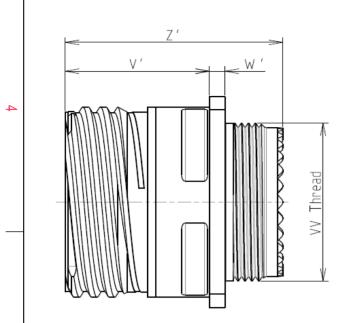

: 48.9 g ± 10%

8D 0

G

25

-

J

| Connector dimension |             |  |  |
|---------------------|-------------|--|--|
| Dim                 | Nominal     |  |  |
| Р                   | 3.91±0.2    |  |  |
| РР                  | 6.15±0.2    |  |  |
| R1                  | 38.1        |  |  |
| R2                  | 34.93       |  |  |
| S                   | 46±0.3      |  |  |
| V                   | 18.7+1.4/-0 |  |  |
| W'                  | 2.1/4.35    |  |  |
| Z'                  | 32 Max      |  |  |
| VV THREAD           | M37x1-6g    |  |  |

| m m                                                                                                     | D                                                                                      |                                                 | 0                                                                                                                       |                                    | σ                    | A                             |        |
|---------------------------------------------------------------------------------------------------------|----------------------------------------------------------------------------------------|-------------------------------------------------|-------------------------------------------------------------------------------------------------------------------------|------------------------------------|----------------------|-------------------------------|--------|
| S<br>R1<br>R2<br>C<br>C<br>C<br>C<br>C<br>C<br>C<br>C<br>C<br>C<br>C<br>C<br>C<br>C<br>C<br>C<br>C<br>C |                                                                                        |                                                 |                                                                                                                         |                                    |                      |                               | 4      |
| -8-M                                                                                                    |                                                                                        |                                                 | LAY                                                                                                                     | OUT SHOWN AS EXA                   | MPLE                 |                               | 3      |
| P   3.91     PP   6.11     R1   3     R2   34     S   46     V'   18.74     W'   2.1                    | Nominal   3.91±0.2   6.15±0.2   38.1   34.93   46±0.3   8.7+1.4/-0   2.1/4.35   32 Max |                                                 |                                                                                                                         |                                    |                      | 2                             |        |
| PN: 8D025J24SNL                                                                                         |                                                                                        |                                                 |                                                                                                                         |                                    |                      |                               |        |
|                                                                                                         |                                                                                        | A 08-10-2016<br>SS DATE<br>Isigned By:<br>TITLE | First Release<br>Latest modificatio<br>Date:                                                                            |                                    | cus<br>Receptacle 8D | TOMER DRAWING                 | MOD N° |
| 24 S N L<br>Del                                                                                         | ivered W/O Contacts                                                                    | SCALE<br>NA                                     | $\exists \bigoplus$                                                                                                     | General linear<br>Tolerances:<br>± |                      | IPRDS / PROJECT<br><b>859</b> | 1      |
| CONTACT TYPE : S                                                                                        | ORIENTATION : N<br>SOCKET(500 Matings)                                                 | OURIAU                                          | JRIAU   This document is the property of<br>SOURIAU     it must not be reproduced or<br>communicated without permission |                                    |                      | ced or                        |        |
| CON                                                                                                     | IACI LATOOT : 23-24                                                                    | FORMAT<br>A3                                    | SOURIAU DRG N°<br>8D025J24SNL-C                                                                                         |                                    |                      | SHEET<br>1/2                  |        |
| F E                                                                                                     | D                                                                                      |                                                 | С                                                                                                                       |                                    | В                    | A                             | 1      |