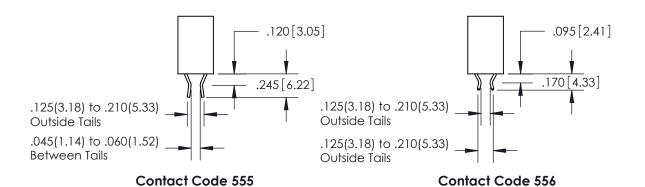

INSULATOR MATERIAL: THERMOPLASTIC POLYESTER, UL 94V-0 CONTACT MATERIAL; COPPER, NICKEL, TIN ALLOY CA-725 CONTACT PLATING: GOLD ON THE MATING AREA, TIN-LEAD

THIS IS A C.A.D. GENERATED DRAWING DO NOT MAKE MANUAL REVISIONS TO MASTER.

ISSUE NUMBER

.165[4.19]

ORIGINAL

1

.060 [1.52] .150 [3.81] .125(3.18) to .210(5.33)

.375 [9.54] .125(3.18) to .210(5.33)

**Contact Code 558** 

**Contact Code 559** 