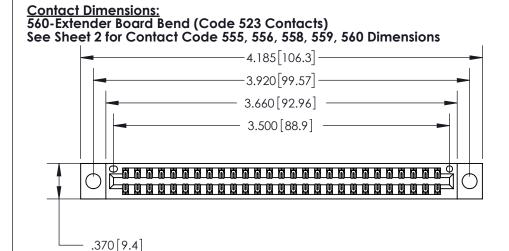

THIS IS A C.A.D. GENERATED DRAWING DO NOT MAKE MANUAL REVISIONS TO MASTER.

Card Slot Accepts .054 [1.37] to .070 [1.78] Thick P.C. Board

.330 [8.38] Card Slot .160 [4.07] Point of Contact - ISSUE NUMBER ORIGINAL

ON THE CONTACT TAILS, NICKEL UNDERPLATE

846/896 SERIES HIGH TEMP CARD EDGE CONNECTOR PART NUMBER: 896-054-560-204

YOUR CONNECTION TO QUALITY & SERVICE

**EDAC INC** TORONTO, ONTARIO CANADA

THESE DRAWINGS AND SPECIFICATIONS ARE THE PROPERTY OF EDAC INC., AND SHALL NOT BE REPRODUCED, OR COPIED OR USED AS THE BASIS FOR THE MANUFACTURE OR SALE OF APPARATUS WITHOUT WRITTEN PERMISSION.