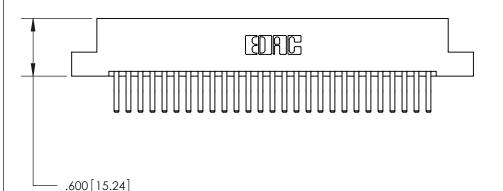

THIS IS A C.A.D. GENERATED DRAWING DO NOT MAKE MANUAL REVISIONS TO MASTER.

Card Slot Accepts .054 [1.37] to .070 [1.78] Thick P.C. Board

.330 [8.38] Card Slot .160 [4.07] Point of Contact - ISSUE NUMBER ORIGINAL

ON THE CONTACT TAILS, NICKEL UNDERPLATE

846/896 SERIES HIGH TEMP CARD EDGE CONNECTOR PART NUMBER: 896-054-560-204

YOUR CONNECTION TO QUALITY & SERVICE

**EDAC INC** TORONTO, ONTARIO CANADA

THESE DRAWINGS AND SPECIFICATIONS ARE THE PROPERTY OF EDAC INC., AND SHALL NOT BE REPRODUCED, OR COPIED OR USED AS THE BASIS FOR THE MANUFACTURE OR SALE OF APPARATUS WITHOUT WRITTEN PERMISSION.