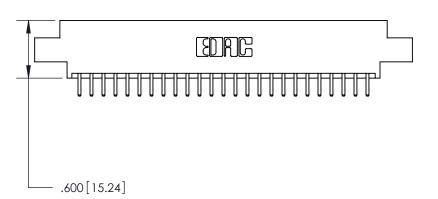

<u>Contact Dimensions:</u> 520-P.C. Tail .030x.018 (0.76x0.46) - Tail LG. = .175 (4.45) .125 (3.18) Contact Spacing x .250 (6.35) Row Spacing -3.935[99.95]--3.670 [93.22] 3.410[86.61] -3.250 [82.55] -

- .370[9.4]

THIS IS A C.A.D. GENERATED DRAWING DO NOT MAKE MANUAL REVISIONS TO MASTER.

ISSUE NUMBER ORIGINAL

INSULATOR MATERIAL: THERMOPLASTIC POLYESTER, UL 94V-0 CONTACT MATERIAL; COPPER, NICKEL, TIN ALLOY CA-725

CONTACT PLATING: GOLD ON THE MATING AREA, TIN-LEAD

ON THE CONTACT TAILS, NICKEL UNDERPLATE

Card Slot Accepts .054 [1.37] to .070 [1.78] Thick P.C. Board .330 [8.38] Card Slot .160 [4.07] Point of Contact -

846/896 SERIES HIGH TEMP CARD EDGE CONNECTOR PART NUMBER: 896-050-520-808

YOUR CONNECTION TO QUALITY & SERVICE

**EDAC INC** TORONTO, ONTARIO CANADA

THESE DRAWINGS AND SPECIFICATIONS ARE THE PROPERTY OF EDAC INC.,AND SHALL NOT BE REPRODUCED, OR COPIED OR USED AS THE BASIS FOR THE MANUFACTURE OR SALE OF APPARATUS WITHOUT WRITTEN PERMISSION.