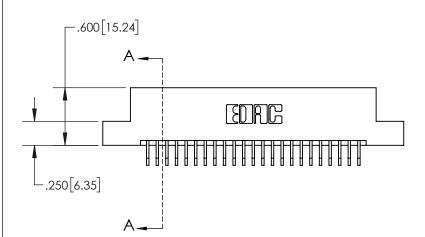

| 845/895 SERIE | S HIGH TEMP  | CARD  | EDGE | CONNEC | CTOR |
|---------------|--------------|-------|------|--------|------|
| PART NUMBER   | : 895-046-55 | 9-204 |      |        |      |

YOUR CONNECTION TO QUALITY & SERVICE

<u>Contact Dimensions:</u>
559-90 Degree Bend (Code 541 Contacts)
See Sheet 2 for Contact Code 555, 556, 558, 559, 560 Dimensions

-3.135[79.63] 2.875 73.03 -2x Ø.156[3.96] **--**.100 [2.54] CARD SLOT ACCEPTS -.054" [1.37] TO .070"[1.78] THICK PCB