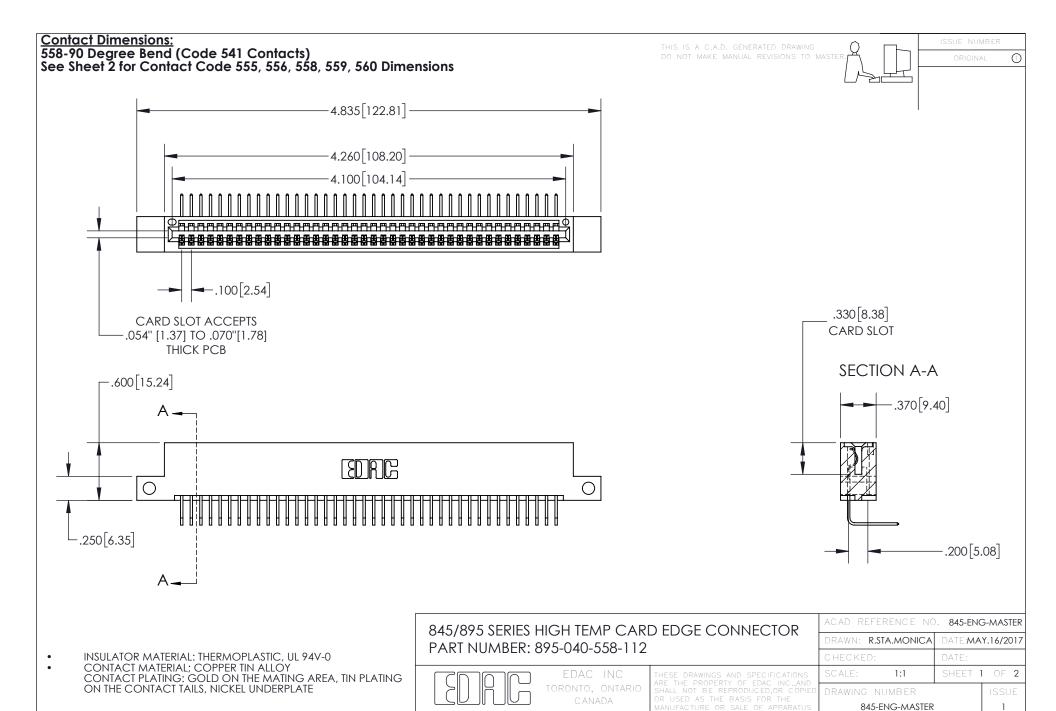

YOUR CONNECTION TO QUALITY & SERVICE

- INSULATOR MATERIAL: THERMOPLASTIC POLYESTER, UL 94V-0 DAP MATERIAL AVAILABLE UPON REQUEST
- CONTACT MATERIAL; COPPER ALLOY

CONTACT PLATING: GOLD ON THE MATING AREA, TIN PLATING ON THE CONTACT TAILS, NICKEL UNDERPLATE