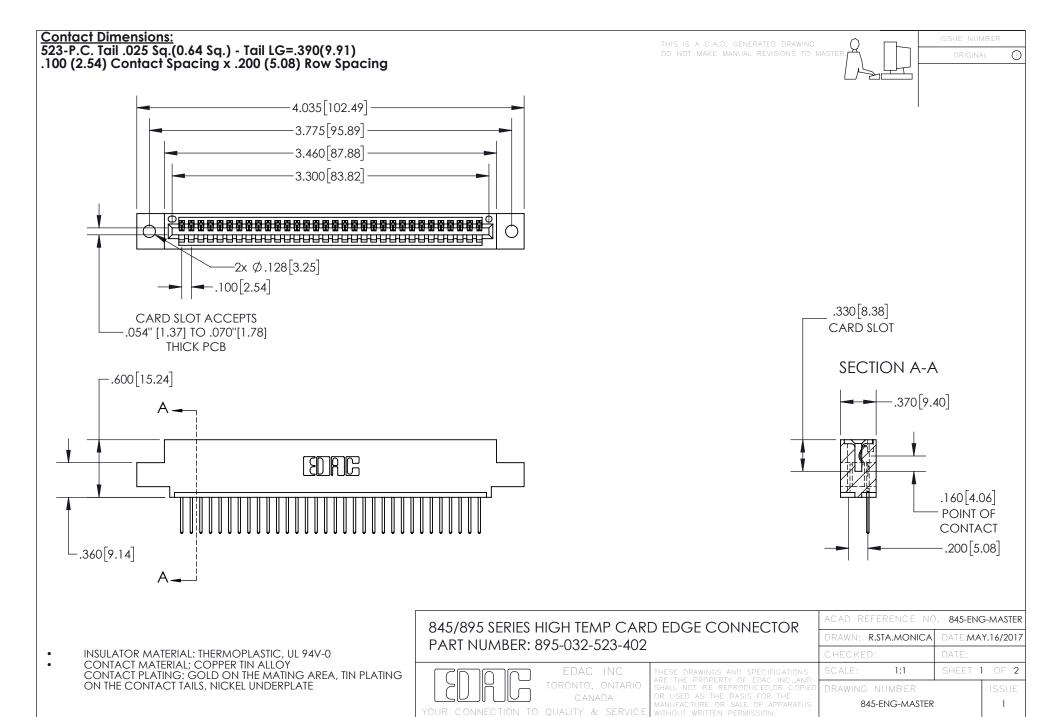

INSULATOR MATERIAL: THERMOPLASTIC POLYESTER, UL 94V-0 DAP MATERIAL AVAILABLE UPON REQUEST

**Contact Code 558** 

CONTACT MATERIAL; COPPER ALLOY CONTACT PLATING: GOLD ON THE MATING AREA, TIN PLATING ON THE CONTACT TAILS, NICKEL UNDERPLATE

## 845/895 SERIES HIGH TEMP CARD EDGE CONNECTOR CONTACT CODE 555,556,558,559,560 DIMENSIONS

YOUR CONNECTION TO QUALITY & SERVICE

Contact Code 559

|   | ACAD REFERENCE NO. 845-ENG-MASTER |                  |  |
|---|-----------------------------------|------------------|--|
|   | DRAWN: R.STA.MONICA               | DATE:MAY.16/2017 |  |
|   | CHECKED:                          | DATE:            |  |
|   | SCALE: 1:1                        | SHEET 2 OF 2     |  |
| D | DRAWING NUMBER                    | ISSUE            |  |