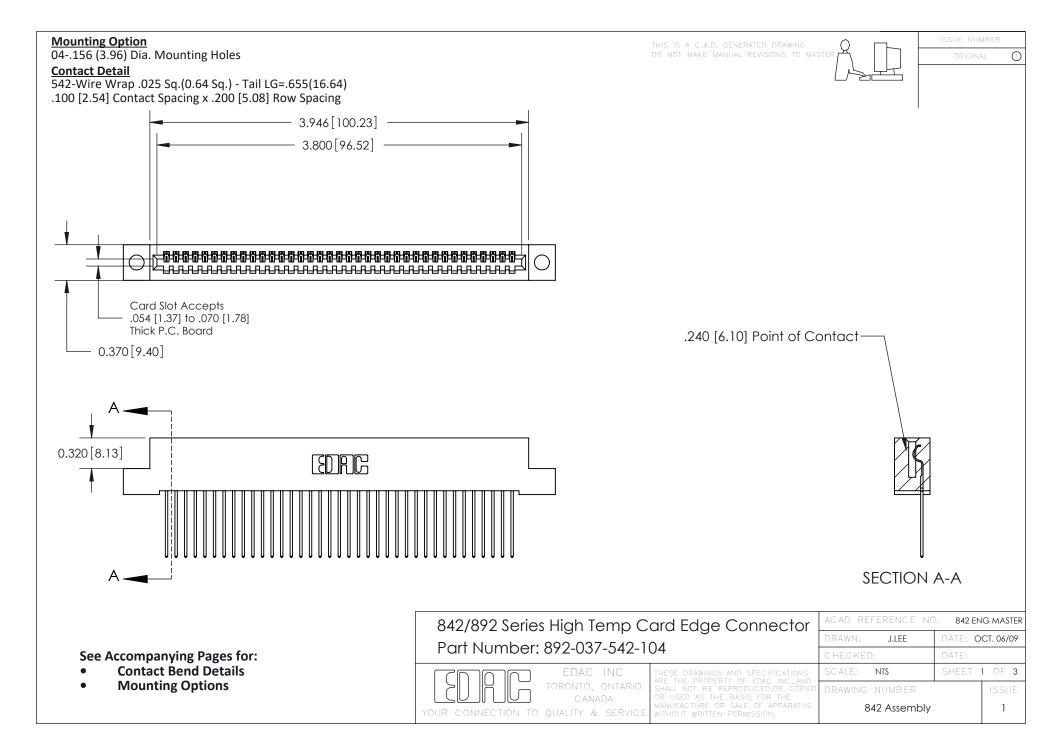

THIS IS A C.A.D. GENERATED DRAWING DO NOT MAKE MANUAL REVISIONS TO MASTER

ORIGINAL (1)



| 842/892 Series High Temp Card Edge Connector<br>Contact Bend Detail |                                                                                                 | ACAD REFERENCE NO. 842 ENG MASTER |             |                  |        |
|---------------------------------------------------------------------|-------------------------------------------------------------------------------------------------|-----------------------------------|-------------|------------------|--------|
|                                                                     |                                                                                                 | DRAWN:                            | J.LEE