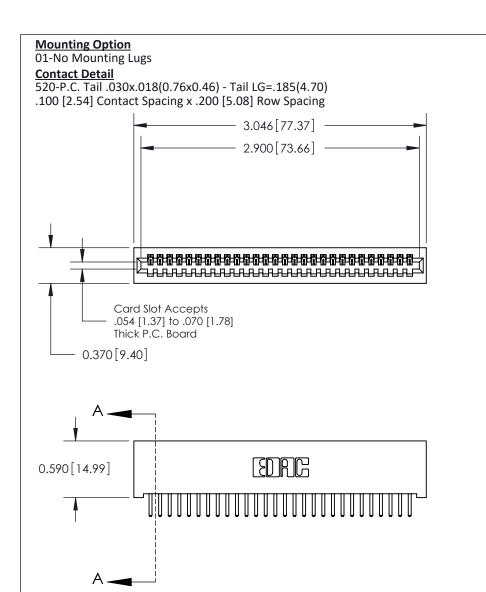

THIS IS A C.A.D. GENERATED DRAWING
DO NOT MAKE MANUAL REVISIONS TO MASTER

ISSUE NUMBER

ORIGINAL

1

| 842/892 Series High Temp Card Edge Co<br>Mounting Options  | DRAWN: J.LEE DATE: OCT. 06/09  CHECKED: DATE: |
|------------------------------------------------------------|-----------------------------------------------|
| EDAC INC THESE DRAWINGS AND S ARE THE PROPERTY OF          |                                               |
|                                                            | DUCED,OR COPIED DRAWING NUMBER ISSUE          |
| YOUR CONNECTION TO QUALITY & SERVICE WITHOUT WRITTEN PERMI |                                               |