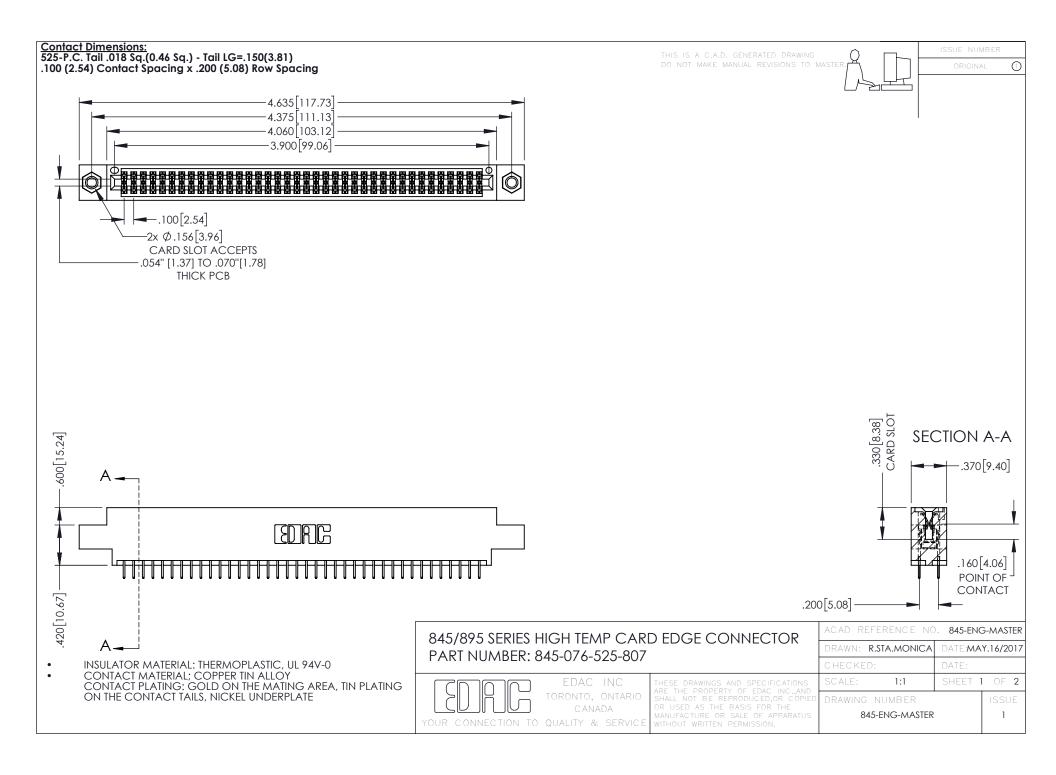

**Contact Code 558** Contact Code 559 Contact Code 560

- INSULATOR MATERIAL: THERMOPLASTIC POLYESTER, UL 94V-0 DAP MATERIAL AVAILABLE UPON REQUEST
- CONTACT MATERIAL; COPPER ALLOY

CONTACT PLATING: GOLD ON THE MATING AREA, TIN PLATING ON THE CONTACT TAILS, NICKEL UNDERPLATE

## 845/895 SERIES HIGH TEMP CARD EDGE CONNECTOR CONTACT CODE 555,556,558,559,560 DIMENSIONS

YOUR CONNECTION TO QUALITY & SERVICE

|   | ACAD REFERENCE NO. 845-ENG-MASTER |                  |
|---|-----------------------------------|------------------|
|   | DRAWN: R.STA.MONICA               | DATE:MAY.16/2017 |
|   | CHECKED:                          | DATE:            |
|   | SCALE: 1:1                        | SHEET 2 OF 2     |
| D | DRAWING NUMBER                    | ISSUE            |