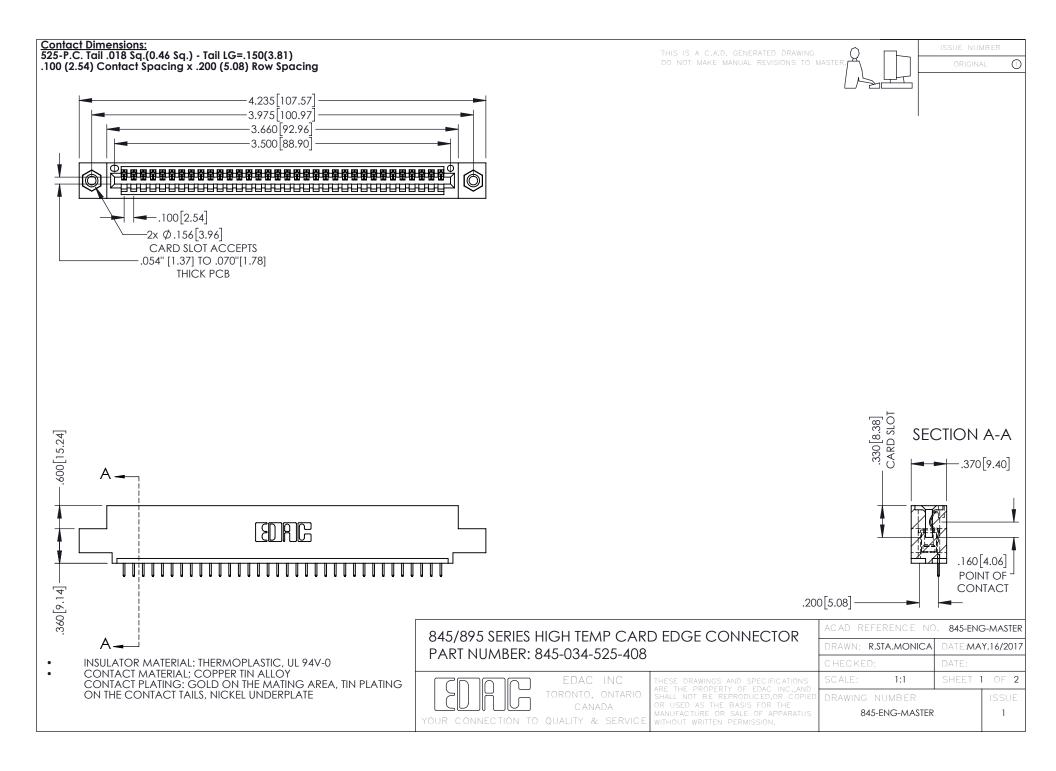

## 845/895 SERIES HIGH TEMP CARD EDGE CONNECTOR CONTACT CODE 555,556,558,559,560 DIMENSIONS

YOUR CONNECTION TO QUALITY & SERVICE

|   | ACAD REFERENCE NO. 845-ENG-MASTER |                  |
|---|-----------------------------------|------------------|
|   | DRAWN: R.STA.MONICA               | DATE:MAY.16/2017 |
|   | CHECKED:                          | DATE:            |
|   | SCALE: 1:1                        | SHEET 2 OF 2     |
| D | DRAWING NUMBER                    | ISSUE            |