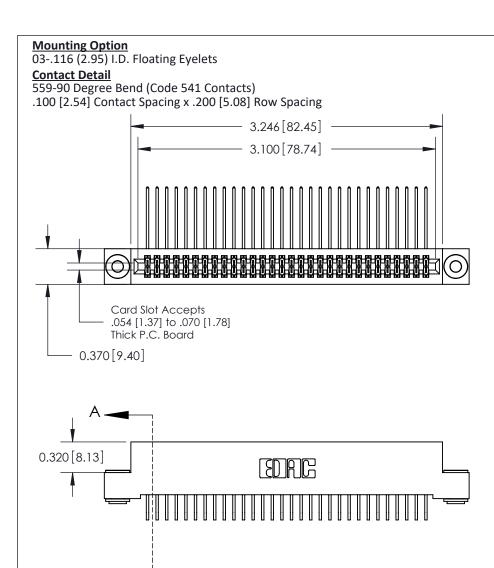

## **See Accompanying Pages for:**

- **Contact Bend Details**
- **Mounting Options**

842/892 Series High Temp Card Edge Connector Part Number: 842-060-559-203

CANADA

| NOND REFERENCE NO. 842 ENG MASIER |                  |  |
|-----------------------------------|------------------|--|
| DRAWN: J.LEE                      | DATE: OCT. 06/09 |  |
| CHECKED:                          | DATE:            |  |
| SCALE: NTS                        | SHEET 1 OF 3     |  |
| DRAWING NUMBER                    | ISSUE            |  |