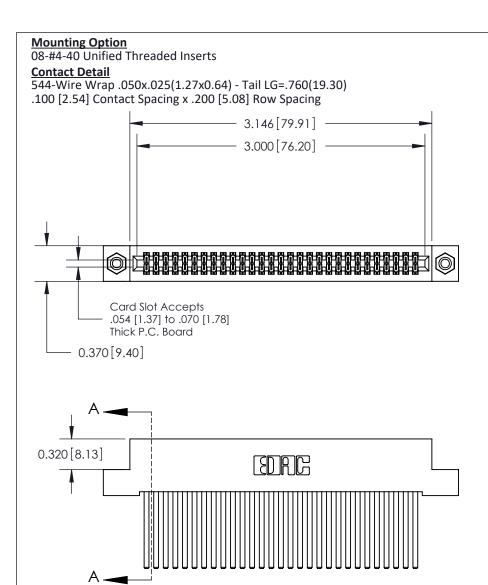

## **See Accompanying Pages for:**

- **Contact Bend Details**
- **Mounting Options**

THIS IS A C.A.D. GENERATED DRAWING DO NOT MAKE MANUAL REVISIONS TO MASTER

ORIGINAL (1)

| 842/892 Series High Temp Card Edge Connector<br>Contact Bend Detail |                                                                                                 | ACAD REFERENCE NO. 842 ENG MASTER |             |                  |        |
|---------------------------------------------------------------------|-------------------------------------------------------------------------------------------------|-----------------------------------|-------------|------------------|--------|
|                                                                     |                                                                                                 | DRAWN:                            | J.LEE       | DATE: OCT. 06/09 |        |
|                                                                     |                                                                                                 | CHECKED:                          |             | DATE:            |        |
| EDAC INC                                                            | THESE DRAWINGS AND SPECIFICATIONS ARE THE PROPERTY OF EDAC INCAND                               | SCALE:                            | NTS         | SHEET :          | 2 OF 3 |
| TORONTO, ONTARIO                                                    | SHALL NOT BE REPRODUCED,OR COPIED OR USED AS THE BASIS FOR THE MANUFACTURE OR SALE OF APPARATUS | DRAWING                           | NUMBER      |                  | ISSUE  |
| YOUR CONNECTION TO QUALITY & SERVICE                                |                                                                                                 | 8                                 | 42 Assembly |                  | 1      |

THIS IS A C.A.D. GENERATED DRAWING
DO NOT MAKE MANUAL REVISIONS TO MASTER

ISSUE NUMBER

ORIGINAL

1

| 842/892 Series High Temp Card Edge Co<br>Mounting Options  | DRAWN: J.LEE DATE: OCT. 06/09  CHECKED: DATE: |
|------------------------------------------------------------|-----------------------------------------------|
| EDAC INC THESE DRAWINGS AND S ARE THE PROPERTY OF          |                                               |
|                                                            | DUCED,OR COPIED DRAWING NUMBER ISSUE          |
| YOUR CONNECTION TO QUALITY & SERVICE WITHOUT WRITTEN PERMI |                                               |