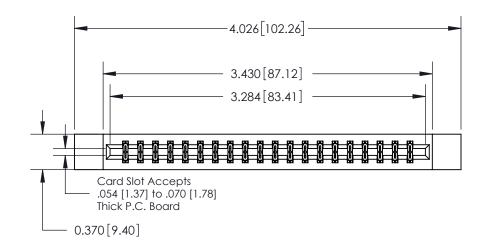

ISSUE NUMBER ORIGINAL

0.600 [15.24] 0.330[8.38] Card Slot .160 [4.06] Point of Contact **SECTION A-A** 