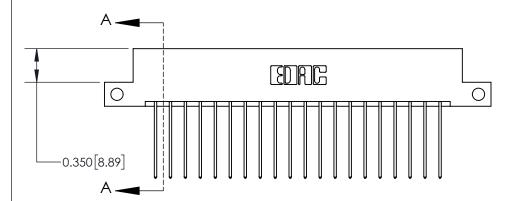

**Mounting Option** 

12-.128 (3.25) Dia. Side Mounting Holes

## **Contact Detail**

541-Wire Wrap .025 Sq.(0.64 Sq.) - Tail LG=.750(19.05)

.156 [3.96] Contact Spacing x .200 [5.08] Row Spacing





THIS IS A C.A.D. GENERATED DRAWING DO NOT MAKE MANUAL REVISIONS TO MASTER.



ISSUE NUMBER ORIGINAL

0.600 [15.24] 0.330[8.38] Card Slot .160 [4.06] Point of Contact **SECTION A-A** 

## **See Accompanying Page for:**

**Contact Bend Details** 

837/887 Series High Temp Card Edge Connector Part Number: 837-040-541-212



**EDAC INC** TORONTO, ONTARIO CANADA

THESE DRAWINGS AND SPECIFICATIONS ARE THE PROPERTY OF EDAC INC.,AND SHALL NOT BE REPRODUCED, OR COPIED OR USED AS THE BASIS FOR THE MANUFACTURE OR SALE OF APPARATUS WITHOUT WRITTEN PERMISSION.

| ACAD REFERENCE NO. | ). 837 ENG MASTER |  |  |
|--------------------|-------------------|--|--|
| DRAWN: J.LEE       | DATE: OCT. 06/09  |  |  |
| CHECKED:           | DATE:             |  |  |
| SCALE: NTS         | SHEET 1 OF 2      |  |