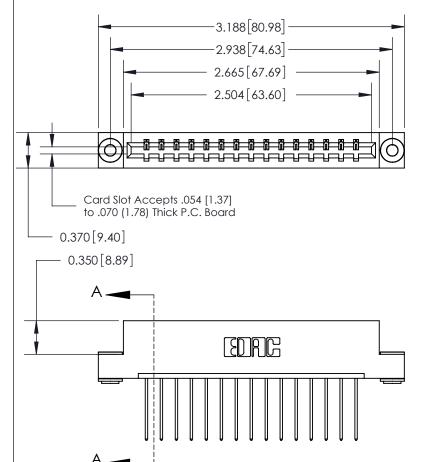

## 833 Series High Temp Card Edge Connector Part Number: 833-015-542-103

YOUR CONNECTION TO QUALITY & SERVICE

**EDAC INC** TORONTO, ONTARIO CANADA

THESE DRAWINGS AND SPECIFICATIONS ARE THE PROPERTY OF EDAC INC.,AND SHALL NOT BE REPRODUCED, OR COPIED OR USED AS THE BASIS FOR THE MANUFACTURE OR SALE OF APPARATUS WITHOUT WRITTEN PERMISSION.

| ACAD REFERENCE NO. | 833 ENG MASTER   |  |
|--------------------|------------------|--|
| DRAWN: J.LEE       | DATE: OCT. 14/09 |  |
| CHECKED:           | DATE:            |  |
| SCALE: NTS         | SHEET 1 OF 3     |  |
| DRAWING NUMBER     | ISSUE            |  |
| 833 Assembly       | 1                |  |