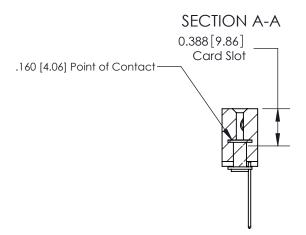

## 833 Series High Temp Card Edge Connector Part Number: 833-015-542-103

YOUR CONNECTION TO QUALITY & SERVICE

**EDAC INC** TORONTO, ONTARIO CANADA

THESE DRAWINGS AND SPECIFICATIONS ARE THE PROPERTY OF EDAC INC.,AND SHALL NOT BE REPRODUCED, OR COPIED OR USED AS THE BASIS FOR THE MANUFACTURE OR SALE OF APPARATUS WITHOUT WRITTEN PERMISSION.

| ACAD REFERENCE NO. | 833 ENG MASTER   |  |
|--------------------|------------------|--|
| DRAWN: J.LEE       | DATE: OCT. 14/09 |  |
| CHECKED:           | DATE:            |  |
| SCALE: NTS         | SHEET 1 OF 3     |  |
| DRAWING NUMBER     | ISSUE            |  |
| 833 Assembly       | 1                |  |