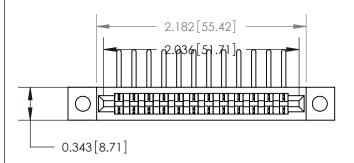

## **Contact Detail**

90 Degree Bend (Code 541 Contacts)

.156 [3.96] Contact Spacing x .200 [5.08] Row Spacing

**SECTION A-A** 

.175 [4.45] Point of Contact (Measured from bottom of Card Slot)

**See Accompanying Page for:** 