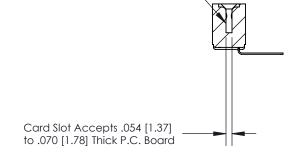

## **Contact Detail**

90 Degree Bend (Code 541 Contacts)

.156 [3.96] Contact Spacing x .200 [5.08] Row Spacing

**SECTION A-A** 

.175 [4.45] Point of Contact (Measured from bottom of Card Slot)

**See Accompanying Page for:** 