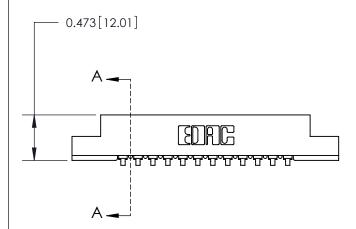

## **Contact Detail**

90 Degree Bend (Code 541 Contacts)

.156 [3.96] Contact Spacing x .200 [5.08] Row Spacing

**SECTION A-A** 

.175 [4.45] Point of Contact (Measured from bottom of Card Slot)

**See Accompanying Page for:** 

**Contact Bend Details** 

807/857 Series High Temp Card Edge Connector Part Number: 807-012-457-102

YOUR CONNECTION TO QUALITY & SERVICE

| ACAD REFERENCE NO. 807 ENG MASTER |                  |
|-----------------------------------|------------------|
| DRAWN: J.LEE                      | DATE: AUG. 11/09 |
| CHECKED:                          | DATE:            |
| SCALE: NTS                        | SHEET 1 OF 2     |
| DRAWING NUMBER                    | ISSUE            |