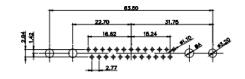

(1)

2W2 / 2WK2

3W3 / 3WK3

5W1 Male/Female

7W2 Male/Female

21W4 Male/Female

27W2 Male/Female

21W1 Male/Female