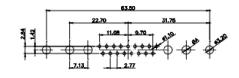

31.76

22.83

11W1 Male/Female

## 17W2 Male/Female

8.31 9.70 경역

THIS SERIES FULLY CONFORMS TO THE EUROPEAN UNION DIRECTIVES 2011/65/EU FOR RoHS COMPLIANCY. COMPLIANT

 TOLERANCE
 THIS IS A C.A.D. GENERATED DRAWING

 UNLESS OTHERWISE
 DO NOT MAKE MANUAL REVISIONS TO MASTER.

 .X
 ±0.25

9W4 Male

25W3 Male

36W4 Female

13W3 Male

36W4 Male

13W6 Male

43W2 Male

17W5 Female

.XX ±0.13 .XXX ±0.05

9W4 Female

13W3 Female

47W1 Female

17W5 Male

47W1 Male

|                        | COMBINATION D-SUB |                                                                                                                                       | SW REFERENCE NO.: 627 COMBO ASSEMBLY |                  |       |
|------------------------|-------------------|---------------------------------------------------------------------------------------------------------------------------------------|--------------------------------------|------------------|-------|
|                        |                   |                                                                                                                                       | DRAWN: C.B                           | DATE: JAN. 01/20 | )19   |
|                        |                   |                                                                                                                                       | CHECKED:                             | DATE:            |       |
| ORMS TO                | EDAC INC          | THESE DRAWINGS AND SPECIFICATIONS<br>ARE THE PROPERTY OF EDAC INCAND                                                                  | SCALE: N.T.S                         | SHEET 4 OF       | 4     |
| IRECTIVES<br>MPLIANCY. |                   | SHALL NOT BE REPRODUCED, OR COPIED<br>OR USED AS THE BASIS FOR THE<br>MANUFACTURE OR SALE OF APPARATUS<br>WITHOUT WRITTEN PERMISSION. | DRAWING NUMBER: 627                  | ′-2W2-624-1T5    | ISSUE |
|                        |                   |                                                                                                                                       | PART NUMBER: 627                     | ′-2W2-624-1T5    | 1     |