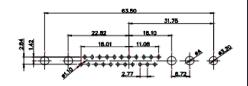

 .X
 ±0.25

9W4 Male

25W3 Male

36W4 Female

13W3 Male

36W4 Male

13W6 Male

43W2 Male

17W5 Female

.XX ±0.13 .XXX ±0.05

9W4 Female

13W3 Female

47W1 Female

17W5 Male

47W1 Male

|                        | COMBINATION D-SUB |                                                                                                                                       | SW REFERENCE NO.: 627 COMBO ASSEMBLY |                  |       |
|------------------------|-------------------|---------------------------------------------------------------------------------------------------------------------------------------|--------------------------------------|------------------|-------|
|                        |                   |                                                                                                                                       | DRAWN: C.B                           | DATE: JAN. 01/20 | )19   |
|                        |                   |                                                                                                                                       | CHECKED:                             | DATE:            |       |
| ORMS TO                | EDAC INC          | THESE DRAWINGS AND SPECIFICATIONS<br>ARE THE PROPERTY OF EDAC INCAND                                                                  | SCALE: N.T.S                         | SHEET 4 OF       | 4     |
| IRECTIVES<br>MPLIANCY. |                   | SHALL NOT BE REPRODUCED, OR COPIED<br>OR USED AS THE BASIS FOR THE<br>MANUFACTURE OR SALE OF APPARATUS<br>WITHOUT WRITTEN PERMISSION. | DRAWING NUMBER: 627                  | ′-2W2-624-1T5    | ISSUE |
|                        |                   |                                                                                                                                       | PART NUMBER: 627                     | ′-2W2-624-1T5    | 1     |