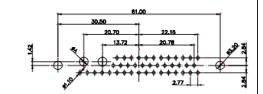

THIS SERIES FULLY CONFORMS TO THE EUROPEAN UNION DIRECTIVES 2011/65/EU FOR RoHS COMPLIANCY.

THIS IS A C.A.D. GENERATED DRAWING TOLERANCE UNLESS OTHERWISE SPECIFIED DO NOT MAKE MANUAL REVISIONS TO MASTER. .X ±0.25 .XX ±0.13 .XXX ±0.05

(1)

2W2 / 2WK2

3W3 / 3WK3

5W1 Male/Female

7W2 Male/Female

21W4 Male/Female

27W2 Male/Female

21W1 Male/Female