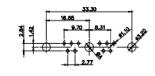

OPERATING TEMPERATURE: -55°C ~ 125°C

SIGNAL CONTACT CURRENT RATING: 5A PER CONTACT SIGNAL CONTACT RESISTANCE: 10mQ MAX. INSULATOR RESISTANCE: 5000MΩ min. DIELECTRIC WITHSTANDING VOLTAGE: 1000V AC rms

| COMBINATION D-SUB                    |                                                                                                                                       | SW REFERENCE NO.: 627 COMBO ASSEMBLY |                  |       |  |
|--------------------------------------|---------------------------------------------------------------------------------------------------------------------------------------|--------------------------------------|------------------|-------|--|
|                                      |                                                                                                                                       | DRAWN: C.B                           | DATE: JAN. 01/20 | 19    |  |
|                                      |                                                                                                                                       | CHECKED:                             | DATE:            |       |  |
| EDAC INC                             | THESE DRAWINGS AND SPECIFICATIONS<br>ARE THE PROPERTY OF EDAC INCAND                                                                  | SCALE: (IN C.A.D. 1:1)               | SHEET 1 OF       | 4     |  |
| YOUR CONNECTION TO QUALITY & SERVICE | SHALL NOT BE REPRODUCED, OR COPIED<br>OR USED AS THE BASIS FOR THE<br>MANUFACTURE OR SALE OF APPARATUS<br>WITHOUT WRITTEN PERMISSION. | DRAWING NUMBER: 627-2W2-624-1T5      |                  | ISSUE |  |
|                                      |                                                                                                                                       | PART NUMBER: 627-2W2-                | -624-1T5         | 1     |  |

THIS SERIES FULLY CONFORMS TO THE EUROPEAN UNION DIRECTIVES 2011/65/EU FOR RoHS COMPLIANCY.

THIS IS A C.A.D. GENERATED DRAWING TOLERANCE UNLESS OTHERWISE SPECIFIED DO NOT MAKE MANUAL REVISIONS TO MASTER. .X ±0.25 .XX ±0.13 .XXX ±0.05