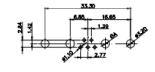

OPERATING TEMPERATURE: -55°C ~ 125°C

SIGNAL CONTACT CURRENT RATING: 5A PER CONTACT SIGNAL CONTACT RESISTANCE: 10mQ MAX. INSULATOR RESISTANCE: 5000MΩ min. DIELECTRIC WITHSTANDING VOLTAGE: 1000V AC rms

| COMBINATION D-SUB                    |                                                                                                                                       | SW REFERENCE NO.: 627 COMBO ASSEMBLY |                  |       |  |
|--------------------------------------|---------------------------------------------------------------------------------------------------------------------------------------|--------------------------------------|------------------|-------|--|
|                                      |                                                                                                                                       | DRAWN: C.B                           | DATE: JAN. 01/20 | 19    |  |
|                                      |                                                                                                                                       | CHECKED:                             | DATE:            |       |  |
| EDAC INC                             | THESE DRAWINGS AND SPECIFICATIONS<br>ARE THE PROPERTY OF EDAC INCAND                                                                  | SCALE: (IN C.A.D. 1:1)               | SHEET 1 OF       | 4     |  |
| YOUR CONNECTION TO QUALITY & SERVICE | SHALL NOT BE REPRODUCED, OR COPIED<br>OR USED AS THE BASIS FOR THE<br>MANUFACTURE OR SALE OF APPARATUS<br>WITHOUT WRITTEN PERMISSION. | DRAWING NUMBER: 627-2W2-624-1T5      |                  | ISSUE |  |
|                                      |                                                                                                                                       | PART NUMBER: 627-2W2-                | -624-1T5         | 1     |  |

THIS SERIES FULLY CONFORMS TO THE EUROPEAN UNION DIRECTIVES 2011/65/EU FOR RoHS COMPLIANCY.

THIS IS A C.A.D. GENERATED DRAWING TOLERANCE UNLESS OTHERWISE SPECIFIED DO NOT MAKE MANUAL REVISIONS TO MASTER. .X ±0.25 .XX ±0.13 .XXX ±0.05