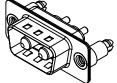

THIS IS A C.A.D. GENERATED DRAWING DO NOT MAKE MANUAL REVISIONS TO MASTER.

**ISSUE NUMBER** ORIGINAL

(1)

MATERIAL: HOUSING: THERMOPLASTIC POLYESTER, UL94V-0 SHELL: STEEL, Sn or Ni PLATED CONTACT: COPPER ALLOY SEE ORDERING GUIDE FOR PLATING

OPERATING TEMPERATURE: -55°C ~ 125°C

SIGNAL CONTACT CURRENT RATING: 5A PER CONTACT SIGNAL CONTACT RESISTANCE: 10mQ MAX. INSULATOR RESISTANCE: 5000MΩ min. DIELECTRIC WITHSTANDING VOLTAGE: 1000V AC rms

| COMBINATION D-SUB                    |                                                                                                                                       | SW REFERENCE NO.: 627 COMBO ASSEMBLY |                  |       |  |
|--------------------------------------|---------------------------------------------------------------------------------------------------------------------------------------|--------------------------------------|------------------|-------|--|
|                                      |                                                                                                                                       | DRAWN: C.B                           | DATE: JAN. 01/20 | 19    |  |
|                                      |                                                                                                                                       | CHECKED:                             | DATE:            |       |  |
| EDAC INC                             | THESE DRAWINGS AND SPECIFICATIONS<br>ARE THE PROPERTY OF EDAC INCAND                                                                  | SCALE: (IN C.A.D. 1:1)               | SHEET 1 OF       | 4     |  |
| YOUR CONNECTION TO QUALITY & SERVICE | SHALL NOT BE REPRODUCED, OR COPIED<br>OR USED AS THE BASIS FOR THE<br>MANUFACTURE OR SALE OF APPARATUS<br>WITHOUT WRITTEN PERMISSION. | DRAWING NUMBER: 627-2W2-624-1T5      |                  | ISSUE |  |
|                                      |                                                                                                                                       | PART NUMBER: 627-2W2-                | -624-1T5         | 1     |  |