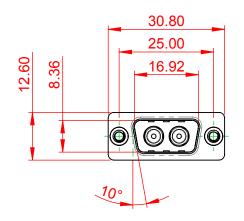

OPERATING TEMPERATURE: -55°C ~ 125°C

SIGNAL CONTACT CURRENT RATING: 5A PER CONTACT SIGNAL CONTACT RESISTANCE: 10mQ MAX. INSULATOR RESISTANCE: 5000MΩ min. DIELECTRIC WITHSTANDING VOLTAGE: 1000V AC rms

| COMBINATION D-SUB                    |                                                                                                                                       | SW REFERENCE NO.: 627 COMBO ASSEMBLY |                  |       |  |
|--------------------------------------|---------------------------------------------------------------------------------------------------------------------------------------|--------------------------------------|------------------|-------|--|
|                                      |                                                                                                                                       | DRAWN: C.B                           | DATE: JAN. 01/20 | 19    |  |
|                                      |                                                                                                                                       | CHECKED:                             | DATE:            |       |  |
| EDAC INC                             | THESE DRAWINGS AND SPECIFICATIONS<br>ARE THE PROPERTY OF EDAC INCAND                                                                  | SCALE: (IN C.A.D. 1:1)               | SHEET 1 OF       | 4     |  |
| YOUR CONNECTION TO QUALITY & SERVICE | SHALL NOT BE REPRODUCED, OR COPIED<br>OR USED AS THE BASIS FOR THE<br>MANUFACTURE OR SALE OF APPARATUS<br>WITHOUT WRITTEN PERMISSION. | DRAWING NUMBER: 627-2W2-624-1T5      |                  | ISSUE |  |
|                                      |                                                                                                                                       | PART NUMBER: 627-2W2-                | -624-1T5         | 1     |  |