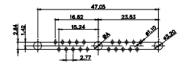

5W5 Male

5W5 Female

47.00

23.53

CURRENT RATING / ØA 10A / 2.2 20A / 3.3

> 30A / 3.7 40A / 4.2

8W8 Male

8W8 Female