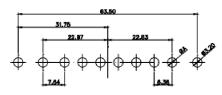

 .X
 ±0.25

9W4 Male

25W3 Male

36W4 Female

13W3 Male

36W4 Male

13W6 Male

43W2 Male

17W5 Female

.XX ±0.13 .XXX ±0.05

9W4 Female

13W3 Female

47W1 Female

17W5 Male

47W1 Male

|                        | COMBINATION D-SUB |                                                                                                                                       | SW REFERENCE NO.: 627 COMBO ASSEMBLY |                  |       |
|------------------------|-------------------|---------------------------------------------------------------------------------------------------------------------------------------|--------------------------------------|------------------|-------|
|                        |                   |                                                                                                                                       | DRAWN: C.B                           | DATE: JAN. 01/20 | )19   |
|                        |                   |                                                                                                                                       | CHECKED:                             | DATE:            |       |
| ORMS TO                | EDAC INC          | THESE DRAWINGS AND SPECIFICATIONS<br>ARE THE PROPERTY OF EDAC INCAND                                                                  | SCALE: N.T.S                         | SHEET 4 OF       | 4     |
| IRECTIVES<br>MPLIANCY. |                   | SHALL NOT BE REPRODUCED, OR COPIED<br>OR USED AS THE BASIS FOR THE<br>MANUFACTURE OR SALE OF APPARATUS<br>WITHOUT WRITTEN PERMISSION. | DRAWING NUMBER: 627                  | ′-2W2-624-1T5    | ISSUE |
|                        |                   |                                                                                                                                       | PART NUMBER: 627                     | ′-2W2-624-1T5    | 1     |