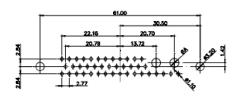

THIS SERIES FULLY CONFORMS TO THE EUROPEAN UNION DIRECTIVES 2011/65/EU FOR RoHS COMPLIANCY.

THIS IS A C.A.D. GENERATED DRAWING TOLERANCE UNLESS OTHERWISE SPECIFIED DO NOT MAKE MANUAL REVISIONS TO MASTER. .X ±0.25 .XX ±0.13 .XXX ±0.05

(1)

2W2 / 2WK2

3W3 / 3WK3

5W1 Male/Female

7W2 Male/Female

21W4 Male/Female

27W2 Male/Female

21W1 Male/Female