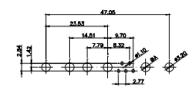

THIS IS A C.A.D. GENERATED DRAWING DO NOT MAKE MANUAL REVISIONS TO MASTER.

**ISSUE NUMBER** ORIGINAL

(1)

MATERIAL: HOUSING: THERMOPLASTIC POLYESTER, UL94V-0 SHELL: STEEL, Sn or Ni PLATED CONTACT: COPPER ALLOY SEE ORDERING GUIDE FOR PLATING

OPERATING TEMPERATURE: -55°C ~ 125°C

SIGNAL CONTACT CURRENT RATING: 5A PER CONTACT SIGNAL CONTACT RESISTANCE: 10mQ MAX. INSULATOR RESISTANCE: 5000MΩ min. DIELECTRIC WITHSTANDING VOLTAGE: 1000V AC rms

| COMBINATION D-SUB                    |                                                                                                                                       | SW REFERENCE NO.: 627 COMBO ASSEMBLY |                  |       |  |
|--------------------------------------|---------------------------------------------------------------------------------------------------------------------------------------|--------------------------------------|------------------|-------|--|
|                                      |                                                                                                                                       | DRAWN: C.B                           | DATE: JAN. 01/20 | 19    |  |
|                                      |                                                                                                                                       | CHECKED:                             | DATE:            |       |  |
| EDAC INC                             | THESE DRAWINGS AND SPECIFICATIONS<br>ARE THE PROPERTY OF EDAC INCAND                                                                  | SCALE: (IN C.A.D. 1:1)               | SHEET 1 OF       | 4     |  |
| YOUR CONNECTION TO QUALITY & SERVICE | SHALL NOT BE REPRODUCED, OR COPIED<br>OR USED AS THE BASIS FOR THE<br>MANUFACTURE OR SALE OF APPARATUS<br>WITHOUT WRITTEN PERMISSION. | DRAWING NUMBER: 627-2W2-624-1T5      |                  | ISSUE |  |
|                                      |                                                                                                                                       | PART NUMBER: 627-2W2-                | -624-1T5         | 1     |  |

THIS SERIES FULLY CONFORMS TO THE EUROPEAN UNION DIRECTIVES 2011/65/EU FOR RoHS COMPLIANCY.

THIS IS A C.A.D. GENERATED DRAWING TOLERANCE UNLESS OTHERWISE SPECIFIED DO NOT MAKE MANUAL REVISIONS TO MASTER. .X ±0.25 .XX ±0.13 .XXX ±0.05