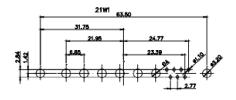

THIS IS A C.A.D. GENERATED DRAWING DO NOT MAKE MANUAL REVISIONS TO MASTER.

**ISSUE NUMBER** ORIGINAL

(1)

MATERIAL: HOUSING: THERMOPLASTIC POLYESTER, UL94V-0 SHELL: STEEL, Sn or Ni PLATED CONTACT: COPPER ALLOY SEE ORDERING GUIDE FOR PLATING

OPERATING TEMPERATURE: -55°C ~ 125°C

SIGNAL CONTACT CURRENT RATING: 5A PER CONTACT SIGNAL CONTACT RESISTANCE: 10mQ MAX. INSULATOR RESISTANCE: 5000MΩ min. DIELECTRIC WITHSTANDING VOLTAGE: 1000V AC rms

| COMBINATION D-SUB                    |                                                                                                                                       | SW REFERENCE NO.: 627 COMBO ASSEMBLY |                  |       |  |
|--------------------------------------|---------------------------------------------------------------------------------------------------------------------------------------|--------------------------------------|------------------|-------|--|
|                                      |                                                                                                                                       | DRAWN: C.B                           | DATE: JAN. 01/20 | 19    |  |
|                                      |                                                                                                                                       | CHECKED:                             | DATE:            |       |  |
| EDAC INC                             | THESE DRAWINGS AND SPECIFICATIONS<br>ARE THE PROPERTY OF EDAC INCAND                                                                  | SCALE: (IN C.A.D. 1:1)               | SHEET 1 OF       | 4     |  |
| YOUR CONNECTION TO QUALITY & SERVICE | SHALL NOT BE REPRODUCED, OR COPIED<br>OR USED AS THE BASIS FOR THE<br>MANUFACTURE OR SALE OF APPARATUS<br>WITHOUT WRITTEN PERMISSION. | DRAWING NUMBER: 627-2W2-624-1T5      |                  | ISSUE |  |
|                                      |                                                                                                                                       | PART NUMBER: 627-2W2-                | -624-1T5         | 1     |  |

THIS SERIES FULLY CONFORMS TO THE EUROPEAN UNION DIRECTIVES 2011/65/EU FOR RoHS COMPLIANCY.

THIS IS A C.A.D. GENERATED DRAWING TOLERANCE UNLESS OTHERWISE SPECIFIED DO NOT MAKE MANUAL REVISIONS TO MASTER. .X ±0.25 .XX ±0.13 .XXX ±0.05