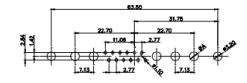

THIS IS A C.A.D. GENERATED DRAWING DO NOT MAKE MANUAL REVISIONS TO MASTER.

**ISSUE NUMBER** ORIGINAL

(1)

MATERIAL: HOUSING: THERMOPLASTIC POLYESTER, UL94V-0 SHELL: STEEL, Sn or Ni PLATED CONTACT: COPPER ALLOY SEE ORDERING GUIDE FOR PLATING

OPERATING TEMPERATURE: -55°C ~ 125°C

SIGNAL CONTACT CURRENT RATING: 5A PER CONTACT SIGNAL CONTACT RESISTANCE: 10mQ MAX. INSULATOR RESISTANCE: 5000MΩ min. DIELECTRIC WITHSTANDING VOLTAGE: 1000V AC rms

| COMBINATION D-SUB                    |                                                                                                                                       | SW REFERENCE NO.: 627 COMBO ASSEMBLY |                  |       |  |
|--------------------------------------|---------------------------------------------------------------------------------------------------------------------------------------|--------------------------------------|------------------|-------|--|
|                                      |                                                                                                                                       | DRAWN: C.B                           | DATE: JAN. 01/20 | 19    |  |
|                                      |                                                                                                                                       | CHECKED:                             | DATE:            |       |  |
| EDAC INC                             | THESE DRAWINGS AND SPECIFICATIONS<br>ARE THE PROPERTY OF EDAC INCAND                                                                  | SCALE: (IN C.A.D. 1:1)               | SHEET 1 OF       | 4     |  |
| YOUR CONNECTION TO QUALITY & SERVICE | SHALL NOT BE REPRODUCED, OR COPIED<br>OR USED AS THE BASIS FOR THE<br>MANUFACTURE OR SALE OF APPARATUS<br>WITHOUT WRITTEN PERMISSION. | DRAWING NUMBER: 627-2W2-624-1T5      |                  | ISSUE |  |
|                                      |                                                                                                                                       | PART NUMBER: 627-2W2-                | -624-1T5         | 1     |  |