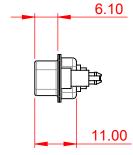

OPERATING TEMPERATURE: -55°C ~ 125°C

SIGNAL CONTACT CURRENT RATING: 5A PER CONTACT SIGNAL CONTACT RESISTANCE: 10mQ MAX. INSULATOR RESISTANCE: 5000MΩ min. DIELECTRIC WITHSTANDING VOLTAGE: 1000V AC rms

| COMBINATION D-SUB                    |                                                                                                                                       | SW REFERENCE NO.: 627 COMBO ASSEMBLY |                  |       |  |
|--------------------------------------|---------------------------------------------------------------------------------------------------------------------------------------|--------------------------------------|------------------|-------|--|
|                                      |                                                                                                                                       | DRAWN: C.B                           | DATE: JAN. 01/20 | 19    |  |
|                                      |                                                                                                                                       | CHECKED:                             | DATE:            |       |  |
| EDAC INC                             | THESE DRAWINGS AND SPECIFICATIONS<br>ARE THE PROPERTY OF EDAC INCAND                                                                  | SCALE: (IN C.A.D. 1:1)               | SHEET 1 OF       | 4     |  |
| YOUR CONNECTION TO QUALITY & SERVICE | SHALL NOT BE REPRODUCED, OR COPIED<br>OR USED AS THE BASIS FOR THE<br>MANUFACTURE OR SALE OF APPARATUS<br>WITHOUT WRITTEN PERMISSION. | DRAWING NUMBER: 627-2W2-624-1T5      |                  | ISSUE |  |
|                                      |                                                                                                                                       | PART NUMBER: 627-2W2-                | -624-1T5         | 1     |  |