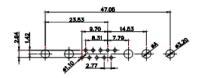

THIS IS A C.A.D. GENERATED DRAWING DO NOT MAKE MANUAL REVISIONS TO MASTER.

**ISSUE NUMBER** ORIGINAL

(1)

MATERIAL: HOUSING: THERMOPLASTIC POLYESTER, UL94V-0 SHELL: STEEL, Sn or Ni PLATED CONTACT: COPPER ALLOY SEE ORDERING GUIDE FOR PLATING

OPERATING TEMPERATURE: -55°C ~ 125°C

SIGNAL CONTACT CURRENT RATING: 5A PER CONTACT SIGNAL CONTACT RESISTANCE: 10mQ MAX. INSULATOR RESISTANCE: 5000MΩ min. DIELECTRIC WITHSTANDING VOLTAGE: 1000V AC rms

| COMBINATION D-SUB                    |                                                                                                                                       | SW REFERENCE NO.: 627 COMBO ASSEMBLY |                  |       |  |
|--------------------------------------|---------------------------------------------------------------------------------------------------------------------------------------|--------------------------------------|------------------|-------|--|
|                                      |                                                                                                                                       | DRAWN: C.B                           | DATE: JAN. 01/20 | 19    |  |
|                                      |                                                                                                                                       | CHECKED:                             | DATE:            |       |  |
| EDAC INC                             | THESE DRAWINGS AND SPECIFICATIONS<br>ARE THE PROPERTY OF EDAC INCAND                                                                  | SCALE: (IN C.A.D. 1:1)               | SHEET 1 OF       | 4     |  |
| YOUR CONNECTION TO QUALITY & SERVICE | SHALL NOT BE REPRODUCED, OR COPIED<br>OR USED AS THE BASIS FOR THE<br>MANUFACTURE OR SALE OF APPARATUS<br>WITHOUT WRITTEN PERMISSION. | DRAWING NUMBER: 627-2W2-624-1T5      |                  | ISSUE |  |
|                                      |                                                                                                                                       | PART NUMBER: 627-2W2-                | -624-1T5         | 1     |  |

THIS SERIES FULLY CONFORMS TO THE EUROPEAN UNION DIRECTIVES 2011/65/EU FOR RoHS COMPLIANCY.

THIS IS A C.A.D. GENERATED DRAWING TOLERANCE UNLESS OTHERWISE SPECIFIED DO NOT MAKE MANUAL REVISIONS TO MASTER. .X ±0.25 .XX ±0.13 .XXX ±0.05