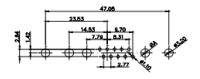

THIS IS A C.A.D. GENERATED DRAWING DO NOT MAKE MANUAL REVISIONS TO MASTER.

**ISSUE NUMBER** ORIGINAL

(1)

MATERIAL: HOUSING: THERMOPLASTIC POLYESTER, UL94V-0 SHELL: STEEL, Sn or Ni PLATED CONTACT: COPPER ALLOY SEE ORDERING GUIDE FOR PLATING

OPERATING TEMPERATURE: -55°C ~ 125°C

SIGNAL CONTACT CURRENT RATING: 5A PER CONTACT SIGNAL CONTACT RESISTANCE: 10mQ MAX. INSULATOR RESISTANCE: 5000MΩ min. DIELECTRIC WITHSTANDING VOLTAGE: 1000V AC rms

| COMBINATION D-SUB                    |                                                                                                                                       | SW REFERENCE NO.: 627 COMBO ASSEMBLY |                  |       |  |
|--------------------------------------|---------------------------------------------------------------------------------------------------------------------------------------|--------------------------------------|------------------|-------|--|
|                                      |                                                                                                                                       | DRAWN: C.B                           | DATE: JAN. 01/20 | 19    |  |
|                                      |                                                                                                                                       | CHECKED:                             | DATE:            |       |  |
| EDAC INC                             | THESE DRAWINGS AND SPECIFICATIONS<br>ARE THE PROPERTY OF EDAC INCAND                                                                  | SCALE: (IN C.A.D. 1:1)               | SHEET 1 OF       | 4     |  |
| YOUR CONNECTION TO QUALITY & SERVICE | SHALL NOT BE REPRODUCED, OR COPIED<br>OR USED AS THE BASIS FOR THE<br>MANUFACTURE OR SALE OF APPARATUS<br>WITHOUT WRITTEN PERMISSION. | DRAWING NUMBER: 627-2W2-624-1T5      |                  | ISSUE |  |
|                                      |                                                                                                                                       | PART NUMBER: 627-2W2-                | -624-1T5         | 1     |  |

THIS SERIES FULLY CONFORMS TO THE EUROPEAN UNION DIRECTIVES 2011/65/EU FOR RoHS COMPLIANCY.

THIS IS A C.A.D. GENERATED DRAWING TOLERANCE UNLESS OTHERWISE SPECIFIED DO NOT MAKE MANUAL REVISIONS TO MASTER. .X ±0.25 .XX ±0.13 .XXX ±0.05