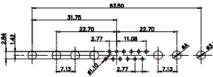

THIS IS A C.A.D. GENERATED DRAWING DO NOT MAKE MANUAL REVISIONS TO MASTER.

**ISSUE NUMBER** ORIGINAL

(1)

MATERIAL: HOUSING: THERMOPLASTIC POLYESTER, UL94V-0 SHELL: STEEL, Sn or Ni PLATED CONTACT: COPPER ALLOY SEE ORDERING GUIDE FOR PLATING

OPERATING TEMPERATURE: -55°C ~ 125°C

SIGNAL CONTACT CURRENT RATING: 5A PER CONTACT SIGNAL CONTACT RESISTANCE: 10mQ MAX. INSULATOR RESISTANCE: 5000MΩ min. DIELECTRIC WITHSTANDING VOLTAGE: 1000V AC rms

| COMBINATION D-SUB                    |                                                                                                                                       | SW REFERENCE NO.: 627 COMBO ASSEMBLY |                  |       |  |
|--------------------------------------|---------------------------------------------------------------------------------------------------------------------------------------|--------------------------------------|------------------|-------|--|
|                                      |                                                                                                                                       | DRAWN: C.B                           | DATE: JAN. 01/20 | 19    |  |
|                                      |                                                                                                                                       | CHECKED:                             | DATE:            |       |  |
| EDAC INC                             | THESE DRAWINGS AND SPECIFICATIONS<br>ARE THE PROPERTY OF EDAC INCAND                                                                  | SCALE: (IN C.A.D. 1:1)               | SHEET 1 OF       | 4     |  |
| YOUR CONNECTION TO QUALITY & SERVICE | SHALL NOT BE REPRODUCED, OR COPIED<br>OR USED AS THE BASIS FOR THE<br>MANUFACTURE OR SALE OF APPARATUS<br>WITHOUT WRITTEN PERMISSION. | DRAWING NUMBER: 627-2W2-624-1T5      |                  | ISSUE |  |
|                                      |                                                                                                                                       | PART NUMBER: 627-2W2-                | -624-1T5         | 1     |  |