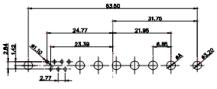

THIS IS A C.A.D. GENERATED DRAWING DO NOT MAKE MANUAL REVISIONS TO MASTER.

**ISSUE NUMBER** ORIGINAL

(1)

MATERIAL: HOUSING: THERMOPLASTIC POLYESTER, UL94V-0 SHELL: STEEL, Sn or Ni PLATED CONTACT: COPPER ALLOY SEE ORDERING GUIDE FOR PLATING

OPERATING TEMPERATURE: -55°C ~ 125°C

SIGNAL CONTACT CURRENT RATING: 5A PER CONTACT SIGNAL CONTACT RESISTANCE: 10mQ MAX. INSULATOR RESISTANCE: 5000MΩ min. DIELECTRIC WITHSTANDING VOLTAGE: 1000V AC rms

| COMBINATION D-SUB                    |                                                                                                                                       | SW REFERENCE NO.: 627 COMBO ASSEMBLY |                  |       |  |
|--------------------------------------|---------------------------------------------------------------------------------------------------------------------------------------|--------------------------------------|------------------|-------|--|
|                                      |                                                                                                                                       | DRAWN: C.B                           | DATE: JAN. 01/20 | 19    |  |
|                                      |                                                                                                                                       | CHECKED:                             | DATE:            |       |  |
| EDAC INC                             | THESE DRAWINGS AND SPECIFICATIONS<br>ARE THE PROPERTY OF EDAC INCAND                                                                  | SCALE: (IN C.A.D. 1:1)               | SHEET 1 OF       | 4     |  |
| YOUR CONNECTION TO QUALITY & SERVICE | SHALL NOT BE REPRODUCED, OR COPIED<br>OR USED AS THE BASIS FOR THE<br>MANUFACTURE OR SALE OF APPARATUS<br>WITHOUT WRITTEN PERMISSION. | DRAWING NUMBER: 627-2W2-624-1T5      |                  | ISSUE |  |
|                                      |                                                                                                                                       | PART NUMBER: 627-2W2-                | -624-1T5         | 1     |  |

THIS SERIES FULLY CONFORMS TO THE EUROPEAN UNION DIRECTIVES 2011/65/EU FOR RoHS COMPLIANCY.

THIS IS A C.A.D. GENERATED DRAWING TOLERANCE UNLESS OTHERWISE SPECIFIED DO NOT MAKE MANUAL REVISIONS TO MASTER. .X ±0.25 .XX ±0.13 .XXX ±0.05