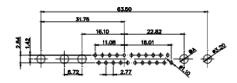

5W5 Male

5W5 Female

47.00

23.53

CURRENT RATING / ØA 10A / 2.2 20A / 3.3

> 30A / 3.7 40A / 4.2

8W8 Male

8W8 Female

31.76

22.83

11W1 Male/Female