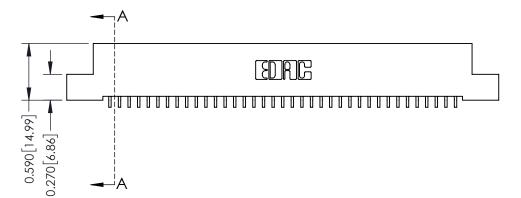

**Mounting Option** 02-.128 (3.25) Wide Mounting Slots **Contact Detail** 

559-90 Degree Bend (Code 541 Contacts) .100 [2.54] Contact Spacing x .200 [5.08] Row Spacing

4.500 [114.30] 4.222 [107.24] 3.946 [100.23] 3.800 [96.52] 0.370 [9.40] 0.100[2.54] Card Slot Accepts .054 [1.37] to .070 [1.78] Thick P.C. Board

**See Accompanying Pages for:** 

- **Contact Bend Details**
- **Mounting Options**

342 / 392 Card Edge Connector Part Number: 392-037-559-102

YOUR CONNECTION TO QUALITY & SERVICE

CANADA

342 ENG MASTER J.LEE DATE: OCT. 06/09 SHEET 1 OF 3 342 Assembly

THIS IS A C.A.D. GENERATED DRAWING DO NOT MAKE MANUAL REVISIONS TO MASTER. ISSUE NUMBER

ORIGINAL

1

| 342 / 392 Series Card Edge Connector<br>Contact Bend Detail |                                                                                                                                                                                                  | ACAD REFERENCE NO. 342 ENG MASTER |             |                  |        |
|-------------------------------------------------------------|--------------------------------------------------------------------------------------------------------------------------------------------------------------------------------------------------|-----------------------------------|-------------|------------------|--------|
|                                                             |                                                                                                                                                                                                  | DRAWN:                            | J.LEE       | DATE: OCT. 06/09 |        |
|                                                             |                                                                                                                                                                                                  | CHECKED:                          |             | DATE:            |        |
| TORONTO, ONTARIO                                            | THESE DRAWINGS AND SPECIFICATIONS ARE THE PROPERTY OF EDAC INC. AND SHALL NOT BE REPRODUCED, OR COPIED OR USED AS THE BASIS FOR THE MANUFACTURE OR SALE OF APPARATUS WITHOUT WRITTEN PERMISSION. | SCALE:                            | NTS         | SHEET :          | 2 OF 3 |
|                                                             |                                                                                                                                                                                                  | DRAWING                           | NUMBER      |                  | ISSUE  |
| YOUR CONNECTION TO QUALITY & SERVICE                        |                                                                                                                                                                                                  | 3                                 | 42 Assembly |                  | 1      |