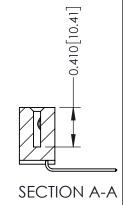

THIS IS A C.A.D. GENERATED DRAWING DO NOT MAKE MANUAL REVISIONS TO MASTER. ISSUE NUMBER

ORIGINAL

1

| 342 / 392 Series Card Edge Connector<br>Contact Bend Detail |                                                                                                                                                                                                  | ACAD REFERENCE NO. 342 ENG MASTER |             |                  |        |
|-------------------------------------------------------------|--------------------------------------------------------------------------------------------------------------------------------------------------------------------------------------------------|-----------------------------------|-------------|------------------|--------|
|                                                             |                                                                                                                                                                                                  | DRAWN:                            | J.LEE       | DATE: OCT. 06/09 |        |
|                                                             |                                                                                                                                                                                                  | CHECKED:                          |             | DATE:            |        |
| TORONTO, ONTARIO                                            | THESE DRAWINGS AND SPECIFICATIONS ARE THE PROPERTY OF EDAC INC. AND SHALL NOT BE REPRODUCED, OR COPIED OR USED AS THE BASIS FOR THE MANUFACTURE OR SALE OF APPARATUS WITHOUT WRITTEN PERMISSION. | SCALE:                            | NTS         | SHEET :          | 2 OF 3 |
|                                                             |                                                                                                                                                                                                  | DRAWING                           | NUMBER      |                  | ISSUE  |
| YOUR CONNECTION TO QUALITY & SERVICE                        |                                                                                                                                                                                                  | 3                                 | 42 Assembly |                  | 1      |