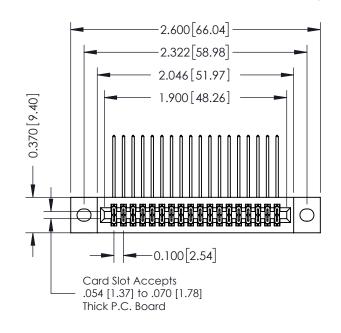

## **See Accompanying Pages for:**

- **Contact Bend Details**
- **Mounting Options**

| 342 / 392 Card Edge Connector |
|-------------------------------|
| Part Number: 392-036-558-202  |

|   | ACAD REFERENCE NO | 342 ENG MASTER   |  |  |  |
|---|-------------------|------------------|--|--|--|
|   | DRAWN: J.LEE      | DATE: OCT. 06/09 |  |  |  |
|   | CHECKED:          | DATE:            |  |  |  |
|   | SCALE: NTS        | SHEET 1 OF 3     |  |  |  |
| ) | DRAWING NUMBER    | ISSUE            |  |  |  |