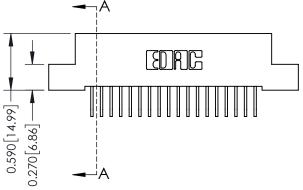

## **Mounting Option**

02-.128 (3.25) Wide Mounting Slots

## **Contact Detail**

558-90 Degree Bend (Code 541 Contacts) .100 [2.54] Contact Spacing x .200 [5.08] Row Spacing





## 0.240 [6.10] Point of Contact 0.410[10.41] **SECTION A-A**

## **See Accompanying Pages for:**

- **Contact Bend Details**
- **Mounting Options**

| 342 / 392 Card Edge Connector |
|-------------------------------|
| Part Number: 392-036-558-202  |



|   | ACAD REFERENCE NO | 342 ENG MASTER   |  |  |  |
|---|-------------------|------------------|--|--|--|
|   | DRAWN: J.LEE      | DATE: OCT. 06/09 |  |  |  |
|   | CHECKED:          | DATE:            |  |  |  |
|   | SCALE: NTS        | SHEET 1 OF 3     |  |  |  |
| ) | DRAWING NUMBER    | ISSUE            |  |  |  |

342 Assembly

THIS IS A C.A.D. GENERATED DRAWING DO NOT MAKE MANUAL REVISIONS TO MASTER. ISSUE NUMBER

ORIGINAL

1



| 342 / 392 Series Card Edge Connector |