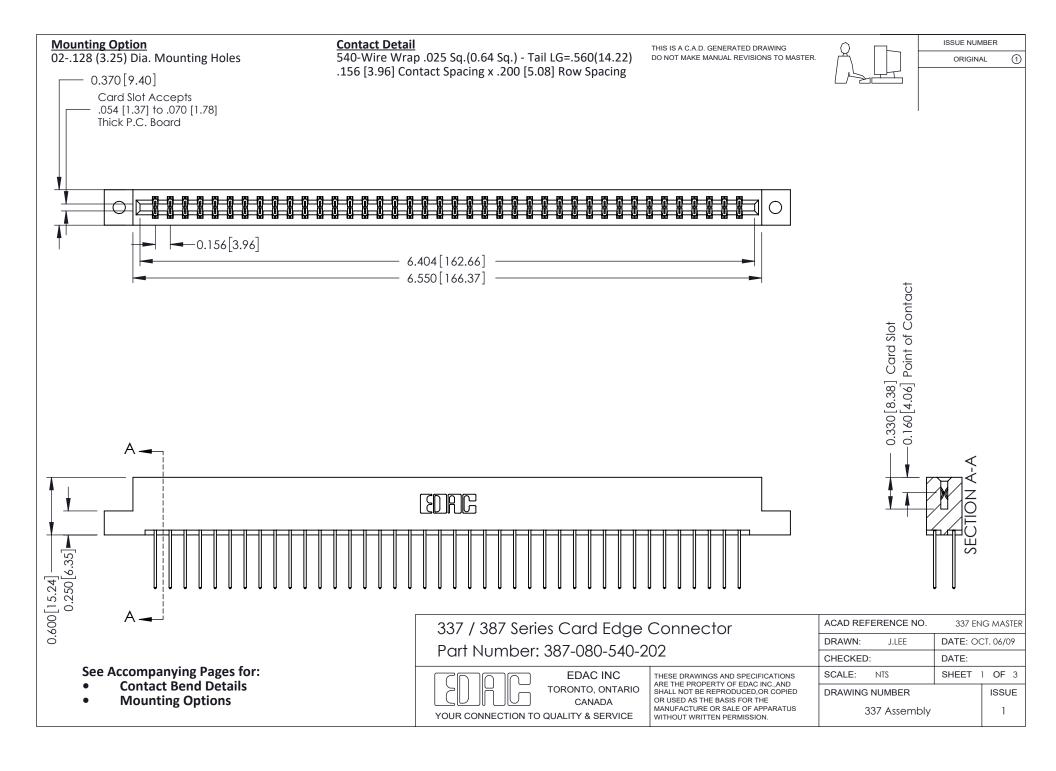

ISSUE NUMBER

ORIGINAL

1



| 337 / 387 Series Card Edge Connector<br>Contact Bend Detail           |                                                                                                                                                                                                  | ACAD REFERENCE NO. 337 E |                  | G MASTER      |
|-----------------------------------------------------------------------|--------------------------------------------------------------------------------------------------------------------------------------------------------------------------------------------------|--------------------------|------------------|---------------|
|                                                                       |