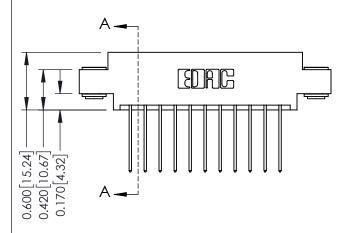

## **Mounting Option** 03-.116 (2.95) I.D. Floating Eyelets

**Contact Detail** 

542-Wire Wrap .025 Sq.(0.64 Sq.) - Tail LG=.645(16.38) .156 [3.96] Contact Spacing x .200 [5.08] Row Spacing

THIS IS A C.A.D. GENERATED DRAWING DO NOT MAKE MANUAL REVISIONS TO MASTER.