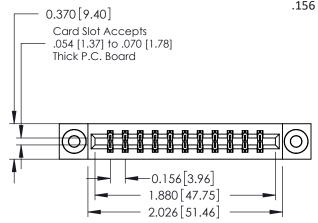

## **See Accompanying Pages for:**

- **Contact Bend Details**
- **Mounting Options**

| 337 / 387 Series Card Edge Connector |
|--------------------------------------|
| Part Number: 387-022-542-803         |