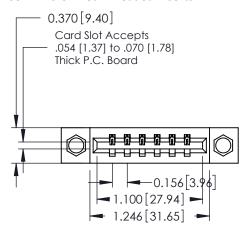

## **See Accompanying Pages for:**

- **Contact Bend Details**
- **Mounting Options**

| 337 / | ' 387 Series Card Edge Connector |
|-------|----------------------------------|
| Part  | Number: 387-006-542-608          |