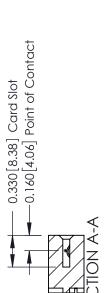

## **See Accompanying Pages for:**

- **Contact Bend Details**
- **Mounting Options**

| 337 / | ' 387 Series Card Edge Connector |
|-------|----------------------------------|
| Part  | Number: 387-006-542-608          |