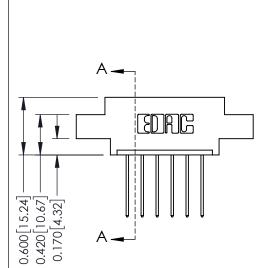

## **Mounting Option**

08-#4-40 Unified Threaded Inserts

## **Contact Detail**

542-Wire Wrap .025 Sq.(0.64 Sq.) - Tail LG=.645(16.38) .156 [3.96] Contact Spacing x .200 [5.08] Row Spacing

THIS IS A C.A.D. GENERATED DRAWING DO NOT MAKE MANUAL REVISIONS TO MASTER.