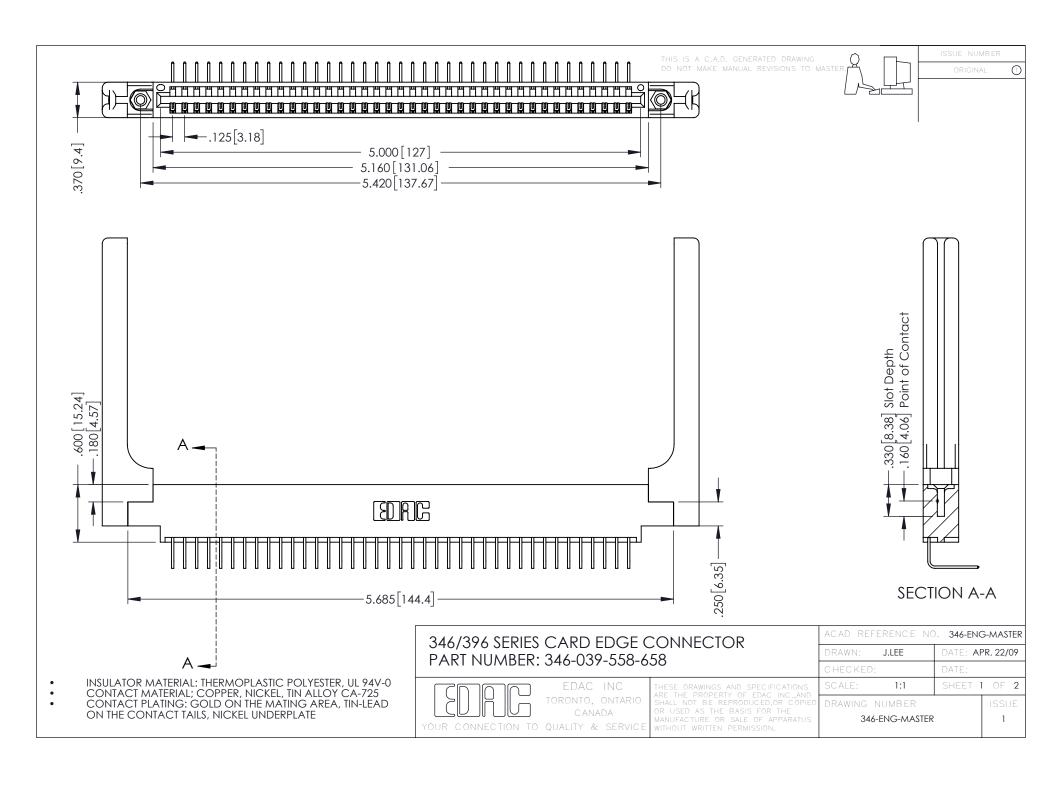

**Contact Code 555** 

**Contact Code 556** 

INSULATOR MATERIAL: THERMOPLASTIC POLYESTER, UL 94V-0 CONTACT MATERIAL; COPPER, NICKEL, TIN ALLOY CA-725

CONTACT PLATING: GOLD ON THE MATING AREA, TIN-LEAD ON THE CONTACT TAILS, NICKEL UNDERPLATE

## 346/396 SERIES CARD EDGE CONNECTOR CONTACT CODE 555,556,558,559,560 DIMENSIONS

YOUR CONNECTION TO QUALITY & SERVICE

|   | ACAD REFERENCE NO. 346-ENG-MASTER |                  |
|---|-----------------------------------|------------------|
|   | DRAWN: J.LEE                      | DATE: APR. 22/09 |
|   | CHECKED:                          | DATE:            |
|   | SCALE: 1:1                        | SHEET 2 OF 2     |
| D | DRAWING NUMBER                    | ISSUE            |

346-ENG-MASTER