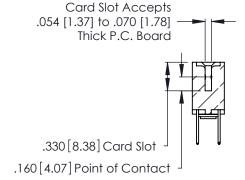

**Contact Code 560** 

INSULATOR MATERIAL: THERMOPLASTIC POLYESTER, UL 94V-0 CONTACT MATERIAL; COPPER, NICKEL, TIN ALLOY CA-725 CONTACT PLATING: GOLD ON THE MATING AREA, TIN-LEAD

ON THE CONTACT TAILS, NICKEL UNDERPLATE

346/396 SERIES CARD EDGE CONNECTOR CONTACT CODE 555,556,558,559,560 DIMENSIONS

YOUR CONNECTION TO QUALITY & SERVICE

**EDAC INC** TORONTO, ONTARIO CANADA

THESE DRAWINGS AND SPECIFICATIONS ARE THE PROPERTY OF EDAC INC.,AND SHALL NOT BE REPRODUCED, OR COPIED OR USED AS THE BASIS FOR THE MANUFACTURE OR SALE OF APPARATUS WITHOUT WRITTEN PERMISSION.