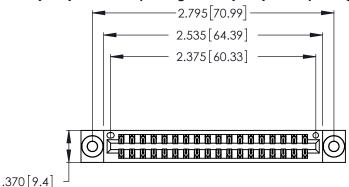

<u>Contact Dimensions:</u>
526-P.C. Tail .018 Sq. (0.46 Sq.) - Tail LG. =.350 (8.89)
.125 (3.18) Contact Spacing x .250 (6.35) Row Spacing

- INSULATOR MATERIAL: THERMOPLASTIC POLYESTER, UL 94V-0 CONTACT MATERIAL; COPPER, NICKEL, TIN\_ALLOY CA-725
- CONTACT PLATING: GOLD ON THE MATING AREA, TIN-LEAD ON THE CONTACT TAILS, NICKEL UNDERPLATE

THIS IS A C.A.D. GENERATED DRAWING DO NOT MAKE MANUAL REVISIONS TO MASTER.

346/396 SERIES CARD EDGE CONNECTOR PART NUMBER: 346-036-526-203

**EDAC INC** TORONTO, ONTARIO CANADA

THESE DRAWINGS AND SPECIFICATIONS ARE THE PROPERTY OF EDAC INC.,AND SHALL NOT BE REPRODUCED, OR COPIED OR USED AS THE BASIS FOR THE MANUFACTURE OR SALE OF APPARATUS WITHOUT WRITTEN PERMISSION.