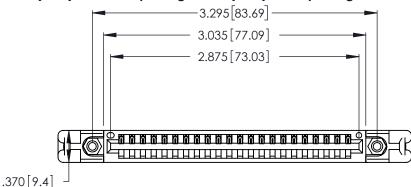

Contact Dimensions: 521-P.C. Tail .025 Sq. (0.64 Sq.) - Tail LG. =.150 (3.81) .125 (3.18) Contact Spacing x .250 (6.35) Row Spacing

THIS IS A C.A.D. GENERATED DRAWING DO NOT MAKE MANUAL REVISIONS TO MASTER.

ISSUE NUMBER ORIGINAL

1

Card Slot Accepts .054 [1.37] to .070 [1.78] Thick P.C. Board .330 [8.38] Card Slot .160 [4.07] Point of Contact

ACAD REFERENCE NO.

346/396 SERIES CARD EDGE CONNECTOR PART NUMBER: 346-022-521-158