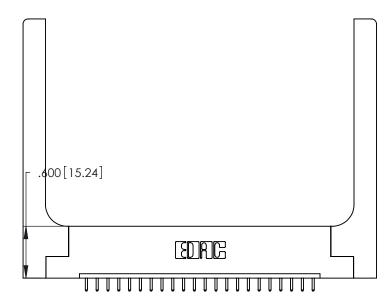

ISSUE NUMBER ORIGINAL

1

Card Slot Accepts .054 [1.37] to .070 [1.78] Thick P.C. Board .330 [8.38] Card Slot .160 [4.07] Point of Contact

ACAD REFERENCE NO.

346/396 SERIES CARD EDGE CONNECTOR PART NUMBER: 346-022-521-158