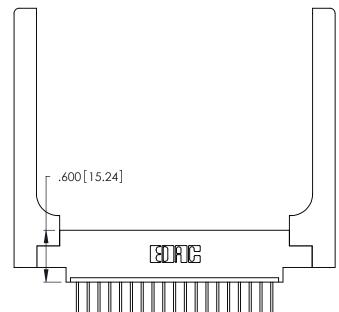

Card Slot Accepts .054 [1.37] to .070 [1.78] Thick P.C. Board

.330 [8.38] Card Slot

ISSUE NUMBER

ORIGINAL

1

.160 [4.07] Point of Contact 346/396 SERIES CARD EDGE CONNECTOR PART NUMBER: 346-019-540-658

YOUR CONNECTION TO QUALITY & SERVICE