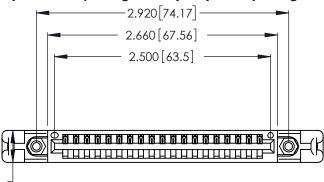

<u>Contact Dimensions:</u>
540-Wire Wrap .025 Sq. (0.64 Sq.) - Tail LG. =.560 (14.22) .125 (3.18) Contact Spacing x .250 (6.35) Row Spacing

.370 [9.4]

THIS IS A C.A.D. GENERATED DRAWING DO NOT MAKE MANUAL REVISIONS TO MASTER.

Card Slot Accepts .054 [1.37] to .070 [1.78] Thick P.C. Board

.330 [8.38] Card Slot

ISSUE NUMBER

ORIGINAL

1

.160 [4.07] Point of Contact 346/396 SERIES CARD EDGE CONNECTOR PART NUMBER: 346-019-540-658

YOUR CONNECTION TO QUALITY & SERVICE