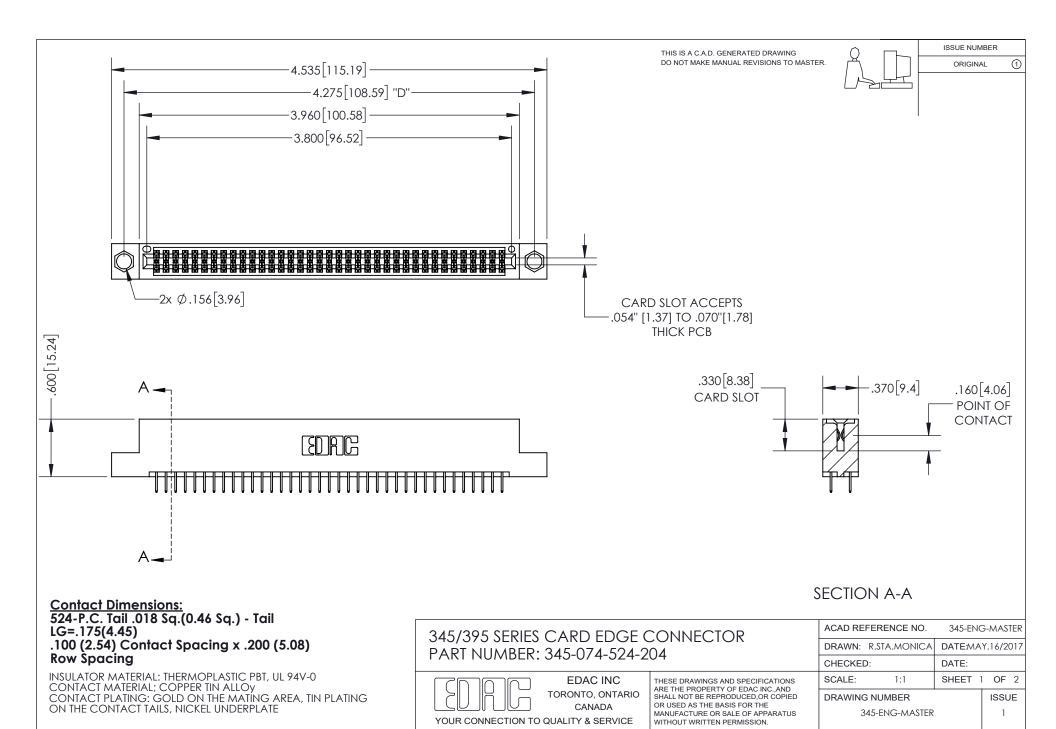

ISSUE NUMBER ORIGINAL

1

**Contact Code 558** 

**Contact Code 559** 

Contact Code 560

- INSULATOR MATERIAL: THERMOPLASTIC POLYESTER, UL 94V-0
- DAP MATERIAL AVAILABLE UPON REQUEST
- CONTACT MATERIAL; COPPER ALLOY

CONTACT PLATING: GOLD ON THE MATING AREA, TIN PLATING ON THE CONTACT TAILS, NICKEL UNDERPLATE

\*FOR ALL OTHER SPECIFICATIONS REFER TO SHEET 3\*