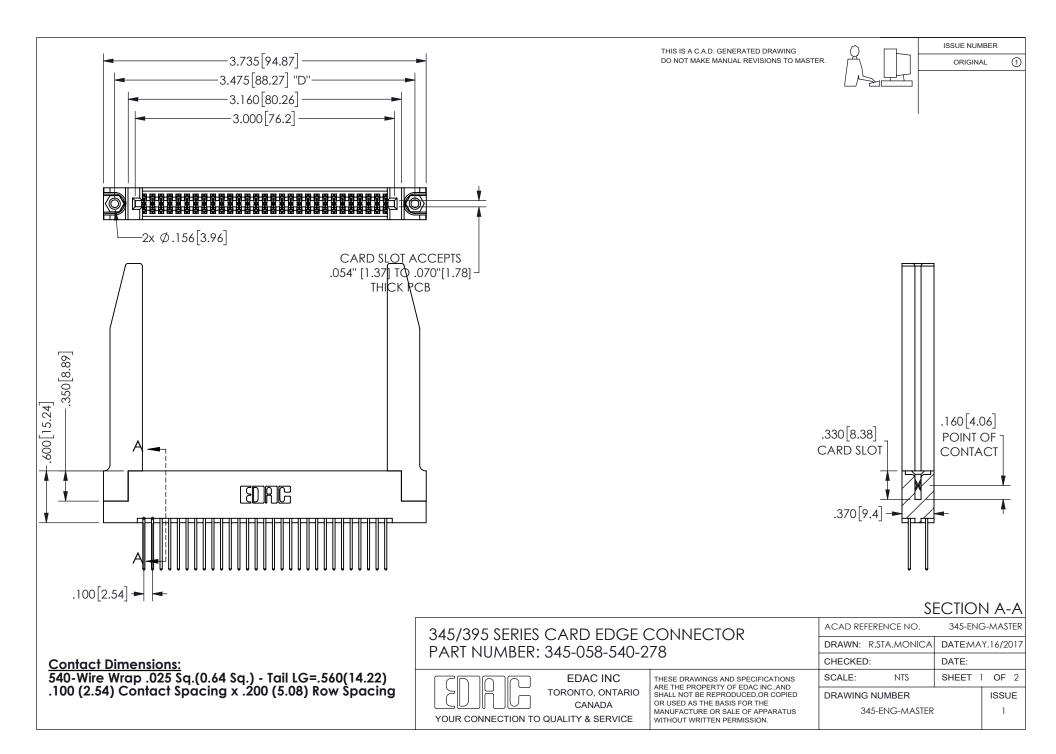

ISSUE NUMBER ORIGINAL

1









**Contact Code 558** 

Contact Code 559

Contact Code 560

INSULATOR MATERIAL: THERMOPLASTIC POLYESTER, UL 94V-0 DAP MATERIAL AVAILABLE UPON REQUEST

CONTACT MATERIAL; COPPER ALLOY

CONTACT PLATING: GOLD ON THE MATING AREA, TIN PLATING ON THE CONTACT TAILS, NICKEL UNDERPLATE

## 345/395 SERIES CARD EDGE CONNECTOR CONTACT CODE 555,556,558,559,560 DIMENSIONS

YOUR CONNECTION TO QUALITY & SERVICE

**EDAC INC** TORONTO, ONTARIO CANADA

THESE DRAWINGS AND SPECIFICATIONS ARE THE PROPERTY OF EDAC INC.,AND SHALL NOT BE REPRODUCED, OR COPIED OR USED AS THE BASIS FOR THE MANUFACTURE OR SALE OF APPARATUS WITHOUT WRITTEN PERMISSION.

| ACAD REFERENCE NO.  | 345-ENG-MASTER   |
|---------------------|------------------|
| DRAWN: R.STA.MONICA | DATE:MAY.16/2017 |
| C