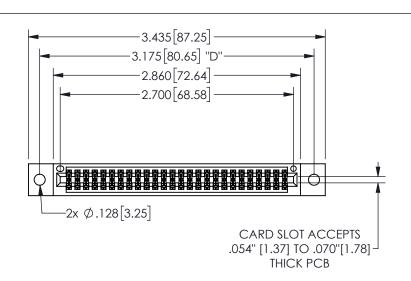

345/395 SERIES CARD EDGE CONNECTOR PART NUMBER: 345-052-524-802

YOUR CONNECTION TO QUALITY & SERVICE

**EDAC INC** TORONTO, ONTARIO CANADA

THESE DRAWINGS AND SPECIFICATIONS ARE THE PROPERTY OF EDAC INC.,AND SHALL NOT BE REPRODUCED,OR COPIED OR USED AS THE BASIS FOR THE MANUFACTURE OR SALE OF APPARATUS WITHOUT WRITTEN PERMISSION.

THIS IS A C.A.D. GENERATED DRAWING DO NOT MAKE MANUAL REVISIONS TO MASTER.

ISSUE NUMBER

ORIGINAL

1

.160 4.06 .330[8.38] POINT OF CARD SLOT CONTACT .370 9.4

-.180[4.57] 600 15.24 .250[6.35] .100[2.54]

<u>Contact Dimensions:</u>
524-P.C. Tail .018 Sq.(0.46 Sq.) - Tail LG=.175(4.45)
.100 (2.54) Contact Spacing x .200 (5.08) Row Spacing