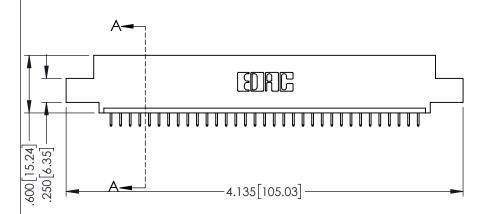

<u>Contact Dimensions:</u>
525-P.C. Tail .018 Sq.(0.46 Sq.) - Tail LG=.150(3.81)
.100 (2.54) Contact Spacing x .200 (5.08) Row Spacing

..330[8.38] CARD SLOT .160[4.06] POINT OF CONTACT **SECTION A-A** 

INSULATOR MATERIAL: THERMOPLASTIC PBT BLACK, UL 94V-0

CONTACT MATERIAL; COPPER TIN ALLOY CONTACT PLATING: GOLD ON THE MATING AREA, TIN PLATING ON THE CONTACT TAILS, NICKEL UNDERPLATE

345/395 SERIES CARD EDGE CONNECTOR PART NUMBER: 345-033-525-404