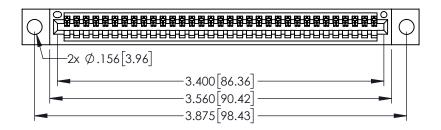

<u>Contact Dimensions:</u>
525-P.C. Tail .018 Sq.(0.46 Sq.) - Tail LG=.150(3.81)
.100 (2.54) Contact Spacing x .200 (5.08) Row Spacing

..330[8.38] CARD SLOT .160[4.06] POINT OF CONTACT **SECTION A-A** 