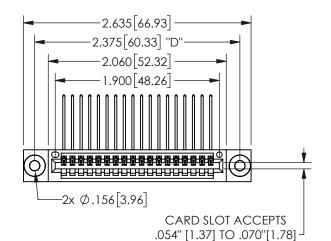

## 345/395 SERIES CARD EDGE CONNECTOR PART NUMBER: 345-018-559-103

YOUR CONNECTION TO QUALITY & SERVICE

**EDAC INC** TORONTO, ONTARIO CANADA

THESE DRAWINGS AND SPECIFICATIONS ARE THE PROPERTY OF EDAC INC.,AND SHALL NOT BE REPRODUCED, OR COPIED OR USED AS THE BASIS FOR THE MANUFACTURE OR SALE OF APPARATUS WITHOUT WRITTEN PERMISSION.