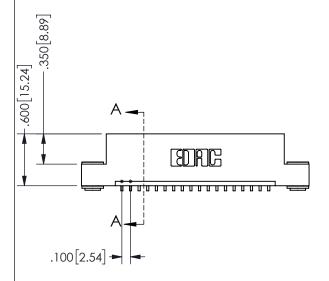

THIS IS A C.A.D. GENERATED DRAWING DO NOT MAKE MANUAL REVISIONS TO MASTER.

ISSUE NUMBER

ORIGINAL

1

THICK PCB

<u>Contact Dimensions:</u>
559-90 Degree Bend (Code 541 Contacts)
See Sheet 2 for Contact Code 555, 556, 558, 559, 560 **Dimensions** 

SECTION A-A

ORIGINAL 1

ISSUE NUMBER

**Contact Code 558** 

Contact Code 559

**Contact Code 560** 

INSULATOR MATERIAL: THERMOPLASTIC POLYESTER, UL 94V-0 DAP MATERIAL AVAILABLE UPON REQUEST

CONTACT MATERIAL; COPPER ALLOY CONTACT PLATING: GOLD ON THE MATING AREA, TIN PLATING ON THE CONTACT TAILS, NICKEL UNDERPLATE