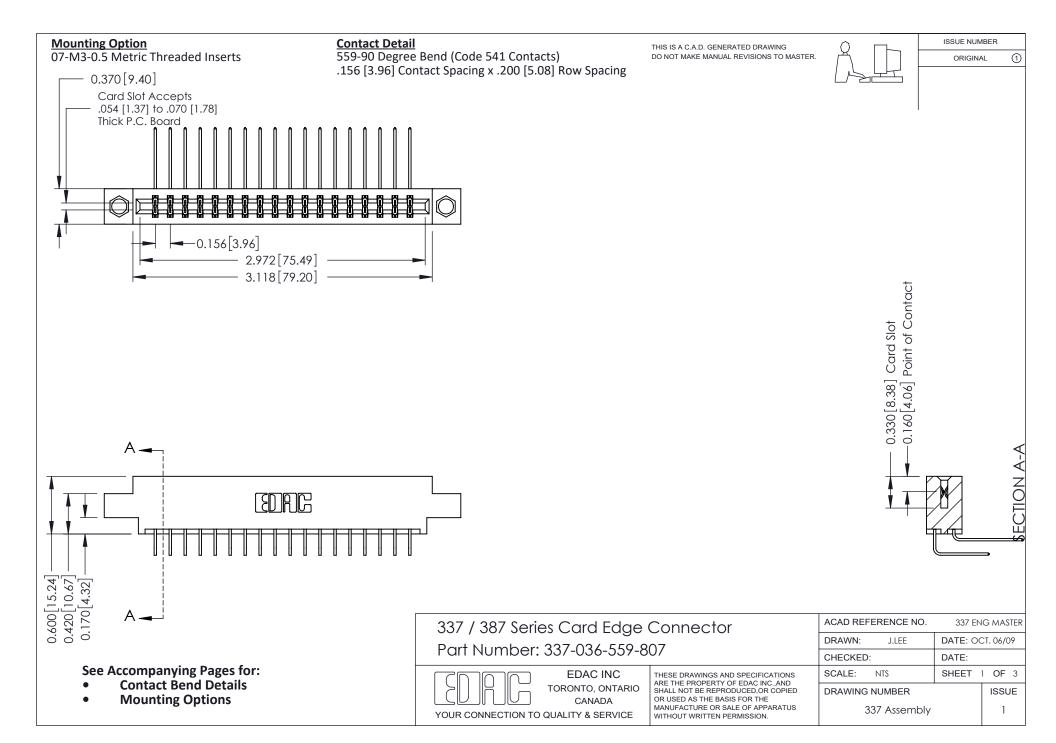

ISSUE NUMBER

ORIGINAL

1

| 337 / 387 Series Card Edge Connector<br>Contact Bend Detail           |                                                                                                                                                                                                  | ACAD REFERENCE NO. 337 E |                  | G MASTER      |
|-----------------------------------------------------------------------|--------------------------------------------------------------------------------------------------------------------------------------------------------------------------------------------------|--------------------------|------------------|---------------|
|                                                                       |                                                                                                                                                                                                  | DRAWN: J.LEE             | DATE: OCT. 06/09 |               |
|                                                                       |                                                                                                                                                                                                  | CHECKED: DATE:           |                  |               |
| EDAC INC TORONTO, ONTARIO CANADA YOUR CONNECTION TO QUALITY & SERVICE | THESE DRAWINGS AND SPECIFICATIONS ARE THE PROPERTY OF EDAC INC.,AND SHALL NOT BE REPRODUCED, OR COPIED OR USED AS THE BASIS FOR THE MANUFACTURE OR SALE OF APPARATUS WITHOUT WRITTEN PERMISSION. | SCALE: NTS               | SHEET            | 2 <b>OF</b> 3 |
|                                                                       |                                                                                                                                                                                                  | DRAWING NUMBER           |                  | ISSUE         |
|                                                                       |                                                                                                                                                                                                  | 337 Assembly             |                  | 1             |