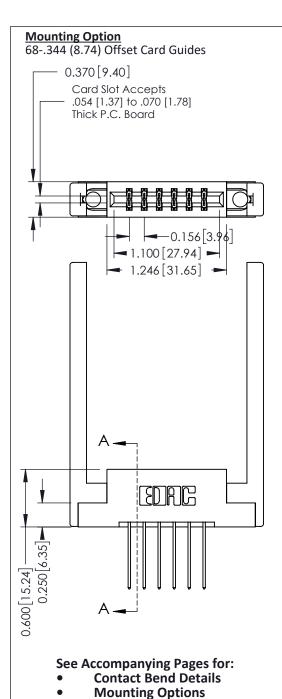

**Contact Detail** 

542-Wire Wrap .025 Sq.(0.64 Sq.) - Tail LG=.645(16.38) .156 [3.96] Contact Spacing x .200 [5.08] Row Spacing

THIS IS A C.A.D. GENERATED DRAWING DO NOT MAKE MANUAL REVISIONS TO MASTER.

ISSUE NUMBER ORIGINAL

Point of Contact Card Slot SECTION A-A 0.330 [8.38] 0.160[4.06]

337 / 387 Series Card Edge Connector Part Number: 337-012-542-268

YOUR CONNECTION TO QUALITY & SERVICE

**EDAC INC** TORONTO, ONTARIO CANADA