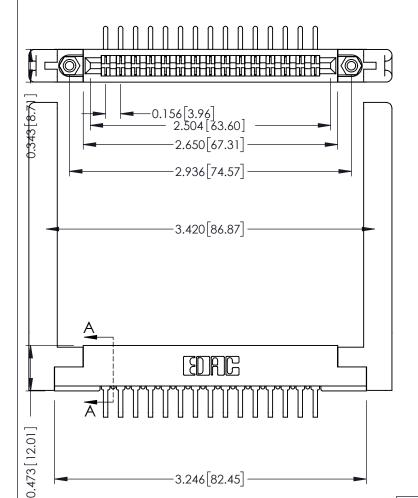

ISSUE NUMBER

ORIGINAL

-3.246 [82.45]

SECTION A-A

.175 [4.45] Point of Contact (FROM BTM OF SLOT) Card Slot Accepts .054 [1.37] to .070 [1.78] Thick P.C. Board

**See Accompanying Pages for:** 

- **Contact Bend Details**
- **Mounting Options**

307 / 357 Card Edge Connector Part Number: 307-015-458-168

YOUR CONNECTION TO QUALITY & SERVICE

**EDAC INC** TORONTO, ONTARIO CANADA

THESE DRAWINGS AND SPECIFICATIONS ARE THE PROPERTY OF EDAC INC.,AND SHALL NOT BE REPRODUCED, OR COPIED OR USED AS THE BASIS FOR THE MANUFACTURE OR SALE OF APPARATUS WITHOUT WRITTEN PERMISSION.