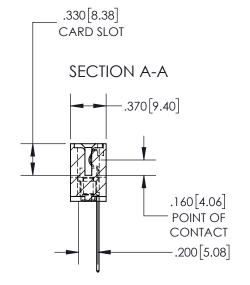

INSULATOR MATERIAL: THERMOPLASTIC POLYESTER, UL 94V-0 DAP MATERIAL AVAILABLE UPON REQUEST

**Contact Code 558** 

CONTACT MATERIAL; COPPER ALLOY CONTACT PLATING: GOLD ON THE MATING AREA, TIN PLATING ON THE CONTACT TAILS, NICKEL UNDERPLATE