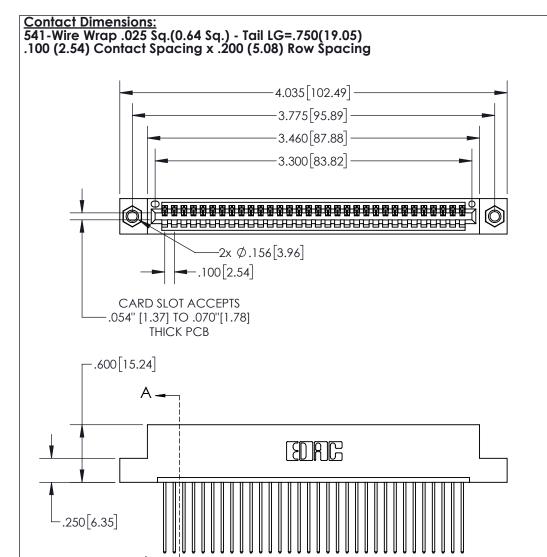

- INSULATOR MATERIAL: THERMOPLASTIC, UL 94V-0
- CONTACT MATERIAL; COPPER TIN ALLOY
  CONTACT PLATING: GOLD ON THE MATING AREA, TIN PLATING
  ON THE CONTACT TAILS, NICKEL UNDERPLATE

845/895 SERIES HIGH TEMP CARD EDGE CONNECTOR PART NUMBER: 895-032-541-107