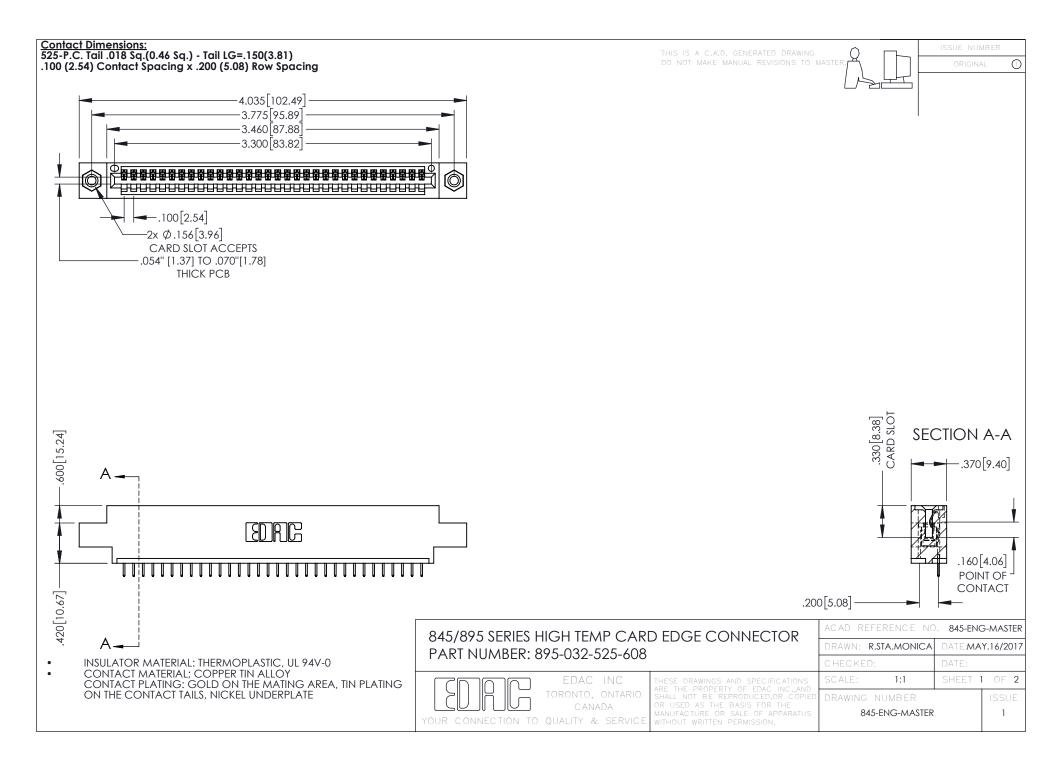

## 845/895 SERIES HIGH TEMP CARD EDGE CONNECTOR CONTACT CODE 555,556,558,559,560 DIMENSIONS

YOUR CONNECTION TO QUALITY & SERVICE

|   | ACAD REFERENCE NO. 845-ENG-MASTER |                  |
|---|-----------------------------------|------------------|
|   | DRAWN: R.STA.MONICA               | DATE:MAY.16/2017 |
|   | CHECKED:                          | DATE:            |
|   | SCALE: 1:1                        | SHEET 2 OF 2     |
| D | DRAWING NUMBER                    | ISSUE            |