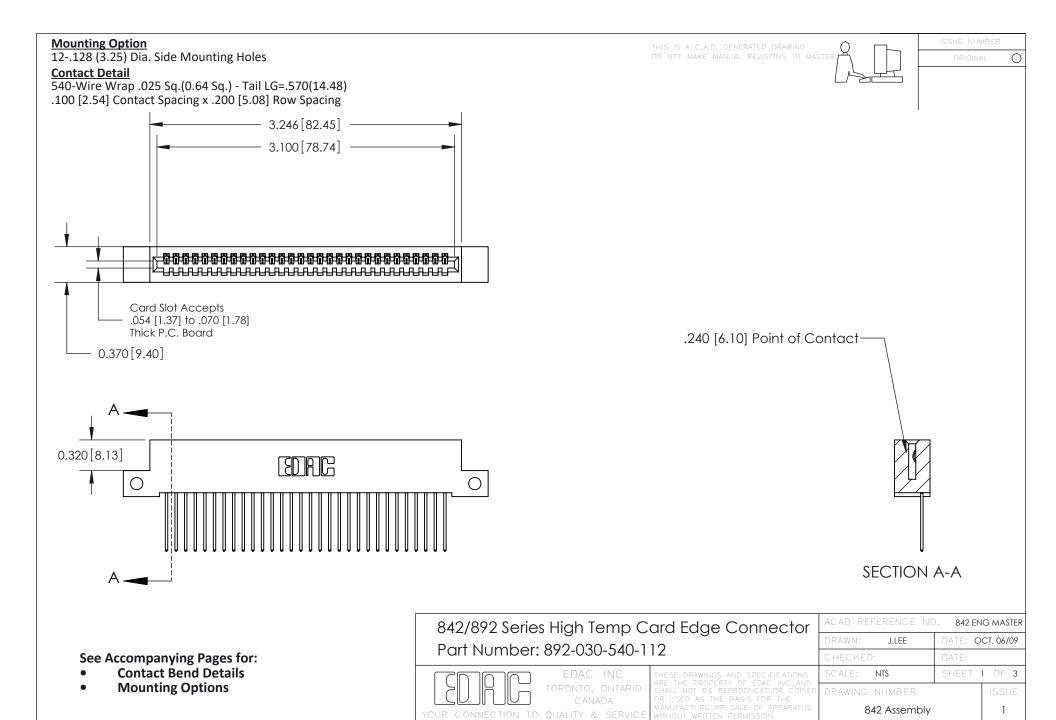

THIS IS A C.A.D. GENERATED DRAWING DO NOT MAKE MANUAL REVISIONS TO MASTER

ORIGINAL (1)



| 842/892 Series High Temp Card Edge Connector<br>Contact Bend Detail |                                                                                                  | ACAD REFERENCE NO. 842 ENG MASTER |             |                  |        |
|---------------------------------------------------------------------|--------------------------------------------------------------------------------------------------|-----------------------------------|-------------|------------------|--------|
|                                                                     |                                                                                                  | DRAWN:                            | J.