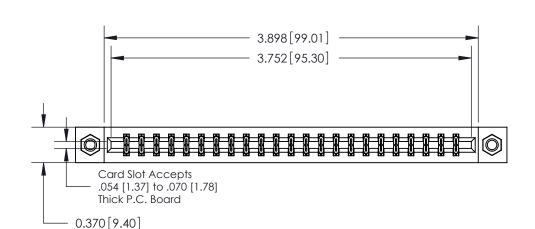

## **Contact Detail**

560-Extender Board Bend (Code 523 Contacts)

.156 [3.96] Contact Spacing x .200 [5.08] Row Spacing

THIS IS A C.A.D. GENERATED DRAWING DO NOT MAKE MANUAL REVISIONS TO MASTER.

ISSUE NUMBER