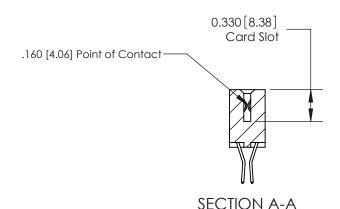

## **Contact Detail**

560-Extender Board Bend (Code 523 Contacts)

.156 [3.96] Contact Spacing x .200 [5.08] Row Spacing

THIS IS A C.A.D. GENERATED DRAWING DO NOT MAKE MANUAL REVISIONS TO MASTER.

ISSUE NUMBER