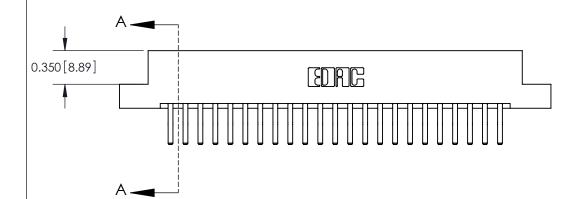

ORIGINAL

**See Accompanying Pages for:** 

**Contact Bend Details** 

837/887 Series High Temp Card Edge Connector Part Number: 887-046-560-207

|                    | EDAC INC          |
|--------------------|-------------------|
|                    | TORONTO, ONTARIO  |
|                    | CANADA            |
| YOUR CONNECTION TO | QUALITY & SERVICE |