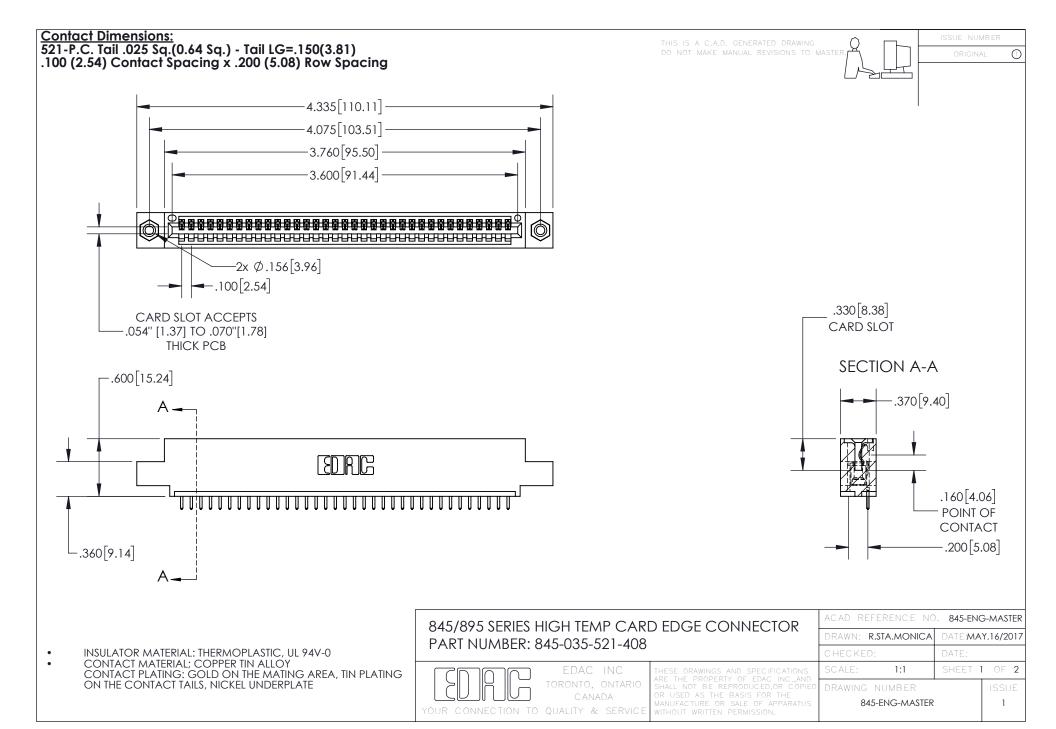

INSULATOR MATERIAL: THERMOPLASTIC POLYESTER, UL 94V-0 DAP MATERIAL AVAILABLE UPON REQUEST

**Contact Code 558** 

CONTACT MATERIAL; COPPER ALLOY CONTACT PLATING: GOLD ON THE MATING AREA, TIN PLATING ON THE CONTACT TAILS, NICKEL UNDERPLATE

## 845/895 SERIES HIGH TEMP CARD EDGE CONNECTOR CONTACT CODE 555,556,558,559,560 DIMENSIONS

YOUR CONNECTION TO QUALITY & SERVICE

Contact Code 559

|   | ACAD REFERENCE NO. 845-ENG-MASTER |                  |  |
|---|-----------------------------------|------------------|--|
|   | DRAWN: R.STA.MONICA               | DATE:MAY.16/2017 |  |
|   | CHECKED:                          | DATE:            |  |
|   | SCALE: 1:1                        | SHEET 2 OF 2     |  |
| D | DRAWING NUMBER                    | ISSUE            |  |

Contact Code 560