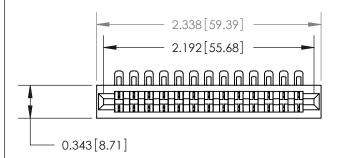

## **Contact Detail**

90 Degree Bend (Code 501 Contacts)

.156 [3.96] Contact Spacing x .200 [5.08] Row Spacing

**See Accompanying Page for:** 

**Contact Bend Details** 

**SECTION A-A** 

| 807/857 Series High Temp Card Edge Connector |
|----------------------------------------------|
| Part Number: 807-013-454-101                 |