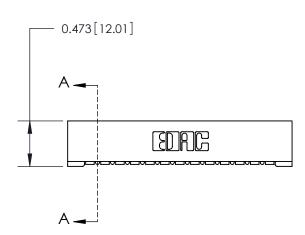

## **Contact Detail**

90 Degree Bend (Code 501 Contacts)

.156 [3.96] Contact Spacing x .200 [5.08] Row Spacing

**See Accompanying Page for:** 

**Contact Bend Details** 

**SECTION A-A** 

| 807/857 Series High Temp Card Edge Connector |
|----------------------------------------------|
| Part Number: 807-013-454-101                 |