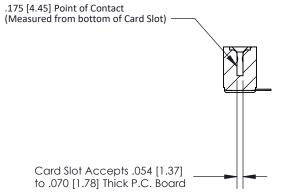

## **Contact Detail**

90 Degree Bend (Code 501 Contacts)

.156 [3.96] Contact Spacing x .200 [5.08] Row Spacing

**See Accompanying Page for:** 

**Contact Bend Details** 

**SECTION A-A** 

| 807/857 Series High Temp Card Edge Connector |
|----------------------------------------------|
| Part Number: 807-013-454-101                 |