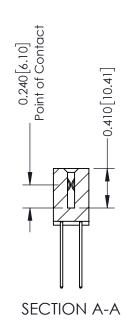

**Mounting Option** 

07-M3-0.5 Metric Threaded Inserts

**Contact Detail** 

542-Wire Wrap .025 Sq.(0.64 Sq.) - Tail LG=.655(16.64) .100 [2.54] Contact Spacing x .200 [5.08] Row Spacing