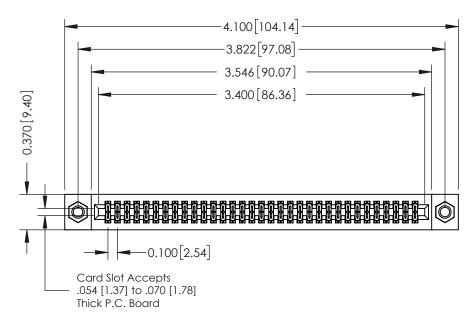

## **See Accompanying Pages for:**

- **Contact Bend Details**
- **Mounting Options**

342 / 392 Card Edge Connector Part Number: 392-066-542-207

YOUR CONNECTION TO QUALITY & SERVICE

342 ENG MASTER J.LEE DATE: OCT. 06/09 SHEET 1 OF 3

342 Assembly

THIS IS A C.A.D. GENERATED DRAWING DO NOT MAKE MANUAL REVISIONS TO MASTER. ISSUE NUMBER

ORIGINAL

1

| 342 / 392 Series Card Edge Connector<br>Contact Bend Detail |                                                                                                                                                                                                  | ACAD REFERENCE NO. 342 ENG MASTER |             |                  |        |
|-------------------------------------------------------------|--------------------------------------------------------------------------------------------------------------------------------------------------------------------------------------------------|-----------------------------------|-------------|------------------|--------|
|                                                             |                                                                                                                                                                                                  | DRAWN:                            | J.LEE       | DATE: OCT. 06/09 |        |
|                                                             |                                                                                                                                                                                                  | CHECKED:                          |             | DATE:            |        |
| TORONTO, ONTARIO                                            | THESE DRAWINGS AND SPECIFICATIONS ARE THE PROPERTY OF EDAC INC. AND SHALL NOT BE REPRODUCED, OR COPIED OR USED AS THE BASIS FOR THE MANUFACTURE OR SALE OF APPARATUS WITHOUT WRITTEN PERMISSION. | SCALE:                            | NTS         | SHEET :          | 2 OF 3 |
|                                                             |                                                                                                                                                                                                  | DRAWING                           | NUMBER      |                  | ISSUE  |
| YOUR CONNECTION TO QUALITY & SERVICE                        |                                                                                                                                                                                                  | 3                                 | 42 Assembly |                  | 1      |