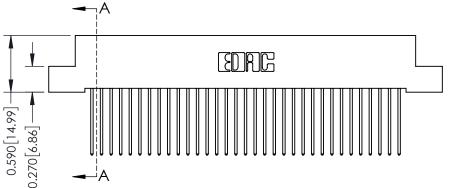

342 Assembly

THIS IS A C.A.D. GENERATED DRAWING DO NOT MAKE MANUAL REVISIONS TO MASTER. ISSUE NUMBER

ORIGINAL

1

| 342 / 392 Series Card Edge Connector<br>Contact Bend Detail |                                                                                                                                                                                                  | ACAD REFERENCE NO. 342 ENG MASTER |             |                  |        |
|-------------------------------------------------------------|--------------------------------------------------------------------------------------------------------------------------------------------------------------------------------------------------|-----------------------------------|-------------|------------------|--------|
|                                                             |                                                                                                                                                                                                  | DRAWN:                            | J.LEE       | DATE: OCT. 06/09 |        |
|                                                             |                                                                                                                                                                                                  | CHECKED:                          |             | DATE:            |        |
| TORONTO, ONTARIO                                            | THESE DRAWINGS AND SPECIFICATIONS ARE THE PROPERTY OF EDAC INC. AND SHALL NOT BE REPRODUCED, OR COPIED OR USED AS THE BASIS FOR THE MANUFACTURE OR SALE OF APPARATUS WITHOUT WRITTEN PERMISSION. | SCALE:                            | NTS         | SHEET :          | 2 OF 3 |
|                                                             |                                                                                                                                                                                                  | DRAWING                           | NUMBER      |                  | ISSUE  |
| YOUR CONNECTION TO QUALITY & SERVICE                        |                                                                                                                                                                                                  | 3                                 | 42 Assembly |                  | 1      |