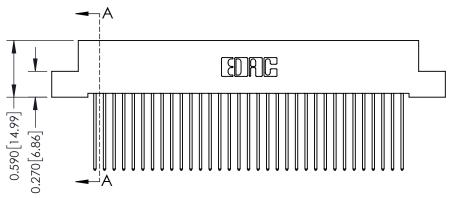

THIS IS A C.A.D. GENERATED DRAWING DO NOT MAKE MANUAL REVISIONS TO MASTER. ISSUE NUMBER

ORIGINAL

1

| 342 / 392 Series Card Edge Connector<br>Contact Bend Detail |                                                                                                                                                                                                  | ACAD REFERENCE NO. 342 ENG MASTER |             |                  |        |
|-------------------------------------------------------------|--------------------------------------------------------------------------------------------------------------------------------------------------------------------------------------------------|-----------------------------------|-------------|------------------|--------|
|                                                             |                                                                                                                                                                                                  | DRAWN:                            | J.LEE       | DATE: OCT. 06/09 |        |
|                                                             |                                                                                                                                                                                                  | CHECKED:                          |             | DATE:            |        |
| TORONTO, ONTARIO                                            | THESE DRAWINGS AND SPECIFICATIONS ARE THE PROPERTY OF EDAC INC. AND SHALL NOT BE REPRODUCED, OR COPIED OR USED AS THE BASIS FOR THE MANUFACTURE OR SALE OF APPARATUS WITHOUT WRITTEN PERMISSION. | SCALE:                            | NTS         | SHEET :          | 2 OF 3 |
|                                                             |                                                                                                                                                                                                  | DRAWING                           | NUMBER      |                  | ISSUE  |
| YOUR CONNECTION TO QUALITY & SERVICE                        |                                                                                                                                                                                                  | 3                                 | 42 Assembly |                  | 1      |

THIS IS A C.A.D. GENERATED DRAWING DO NOT MAKE MANUAL REVISIONS TO MASTER

ISSUE NUMBER

ORIGINAL

1

| 342 / 392 Card Edge Connector<br>Mounting Options |                                                                                                                                                                                               | ACAD REFERENCE NO. 342 ENG MASTER |                         |        |  |  |
|---------------------------------------------------|-----------------------------------------------------------------------------------------------------------------------------------------------------------------------------------------------|-----------------------------------|-------------------------|--------|--|--|
|                                                   |                                                                                                                                                                                               | DRAWN: J.LEE                      | DATE: <b>OCT. 06/09</b> |        |  |  |
|                                                   |                                                                                                                                                                                               | CHECKED:                          | DATE:                   |        |  |  |
| TORONTO, ONTARIO                                  | THESE DRAWINGS AND SPECIFICATIONS ARE THE PROPERTY OF EDAC INCAND SHALL NOT BE REPRODUCED,OR COPIED OR USED AS THE BASIS FOR THE MANUFACTURE OR SALE OF APPARATUS WITHOUT WRITTEN PERMISSION. | SCALE: NTS                        | SHEET :                 | 3 OF 3 |  |  |
|                                                   |                                                                                                                                                                                               | DRAWING NUMBER                    | •                       | ISSUE  |  |  |
| YOUR CONNECTION TO QUALITY & SERVICE              |                                                                                                                                                                                               | 342 Assembly                      |                         | 1      |  |  |