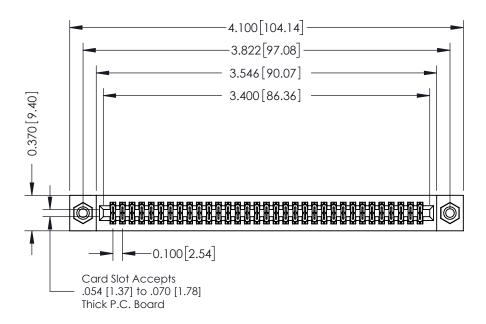

**Mounting Option** 08-#4-40 Unified Threaded Inserts **Contact Detail** 

541-Wire Wrap .025 Sq.(0.64 Sq.) - Tail LG=.760(19.30) .100 [2.54] Contact Spacing x .200 [5.08] Row Spacing

**See Accompanying Pages for:** 

- **Contact Bend Details**
- **Mounting Options**

342 / 392 Card Edge Connector Part Number: 392-066-541-208

YOUR CONNECTION TO QUALITY & SERVICE

342 ENG MASTER J.LEE DATE: OCT. 06/09 SHEET 1 OF 3

342 Assembly

THIS IS A C.A.D. GENERATED DRAWING DO NOT MAKE MANUAL REVISIONS TO MASTER. ISSUE NUMBER

ORIGINAL

1

| 342 / 392 Series Card Edge Connector<br>Contact Bend Detail |                                                                                                                                                                                                  | ACAD REFERENCE NO. 342 ENG MASTER |             |                  |        |
|-------------------------------------------------------------|--------------------------------------------------------------------------------------------------------------------------------------------------------------------------------------------------|-----------------------------------|-------------|------------------|--------|
|                                                             |                                                                                                                                                                                                  | DRAWN:                            | J.LEE       | DATE: OCT. 06/09 |        |
|                                                             |                                                                                                                                                                                                  | CHECKED:                          |             | DATE:            |        |
| TORONTO, ONTARIO                                            | THESE DRAWINGS AND SPECIFICATIONS ARE THE PROPERTY OF EDAC INC. AND SHALL NOT BE REPRODUCED, OR COPIED OR USED AS THE BASIS FOR THE MANUFACTURE OR SALE OF APPARATUS WITHOUT WRITTEN PERMISSION. | SCALE:                            | NTS         | SHEET :          | 2 OF 3 |
|                                                             |                                                                                                                                                                                                  | DRAWING                           | NUMBER      |                  | ISSUE  |
| YOUR CONNECTION TO QUALITY & SERVICE                        |                                                                                                                                                                                                  | 3                                 | 42 Assembly |                  | 1      |