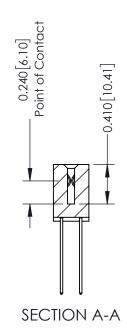

**Mounting Option** 08-#4-40 Unified Threaded Inserts **Contact Detail** 

541-Wire Wrap .025 Sq.(0.64 Sq.) - Tail LG=.760(19.30) .100 [2.54] Contact Spacing x .200 [5.08] Row Spacing

**See Accompanying Pages for:** 

THIS IS A C.A.D. GENERATED DRAWING DO NOT MAKE MANUAL REVISIONS TO MASTER. ISSUE NUMBER

ORIGINAL

1

| 342 / 392 Series Card Edge Connector<br>Contact Bend Detail |                                                                                                                                                                                                  | ACAD REFERENCE NO. 342 ENG MASTER |             |                  |        |
|-------------------------------------------------------------|--------------------------------------------------------------------------------------------------------------------------------------------------------------------------------------------------|-----------------------------------|-------------|------------------|--------|
|                                                             |                                                                                                                                                                                                  | DRAWN:                            | J.LEE       | DATE: OCT. 06/09 |        |
|                                                             |                                                                                                                                                                                                  | CHECKED:                          |             | DATE:            |        |
| TORONTO, ONTARIO                                            | THESE DRAWINGS AND SPECIFICATIONS ARE THE PROPERTY OF EDAC INC. AND SHALL NOT BE REPRODUCED, OR COPIED OR USED AS THE BASIS FOR THE MANUFACTURE OR SALE OF APPARATUS WITHOUT WRITTEN PERMISSION. | SCALE:                            | NTS         | SHEET :          | 2 OF 3 |
|                                                             |                                                                                                                                                                                                  | DRAWING                           | NUMBER      |                  | ISSUE  |
| YOUR CONNECTION TO QUALITY & SERVICE                        |                                                                                                                                                                                                  | 3                                 | 42 Assembly |                  | 1      |