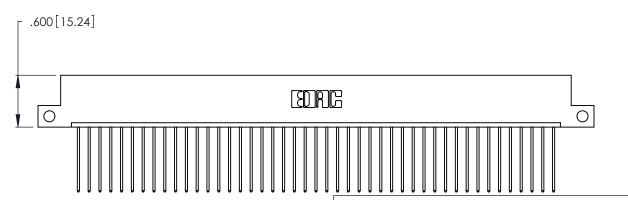

346/396 SERIES CARD EDGE CONNECTOR PART NUMBER: 346-045-541-112

YOUR CONNECTION TO QUALITY & SERVICE

**EDAC INC** TORONTO, ONTARIO CANADA

THESE DRAWINGS AND SPECIFICATIONS ARE THE PROPERTY OF EDAC INC.,AND SHALL NOT BE REPRODUCED, OR COPIED OR USED AS THE BASIS FOR THE MANUFACTURE OR SALE OF APPARATUS WITHOUT WRITTEN PERMISSION.