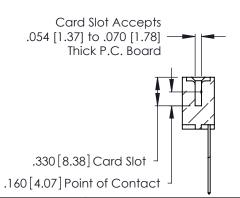

<u>Contact Dimensions:</u>
541-Wire Wrap .025 Sq. (0.64 Sq.) - Tail LG. =.750 (19.05)
.125 (3.18) Contact Spacing x .250 (6.35) Row Spacing

THIS IS A C.A.D. GENERATED DRAWING DO NOT MAKE MANUAL REVISIONS TO MASTER.