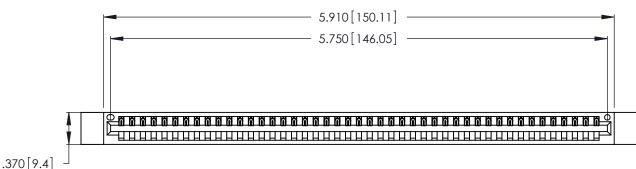

346/396 SERIES CARD EDGE CONNECTOR PART NUMBER: 346-045-541-112

YOUR CONNECTION TO QUALITY & SERVICE

**EDAC INC** TORONTO, ONTARIO CANADA

THESE DRAWINGS AND SPECIFICATIONS ARE THE PROPERTY OF EDAC INC.,AND SHALL NOT BE REPRODUCED, OR COPIED OR USED AS THE BASIS FOR THE MANUFACTURE OR SALE OF APPARATUS WITHOUT WRITTEN PERMISSION.

<u>Contact Dimensions:</u>
541-Wire Wrap .025 Sq. (0.64 Sq.) - Tail LG. =.750 (19.05)
.125 (3.18) Contact Spacing x .250 (6.35) Row Spacing

THIS IS A C.A.D. GENERATED DRAWING DO NOT MAKE MANUAL REVISIONS TO MASTER.