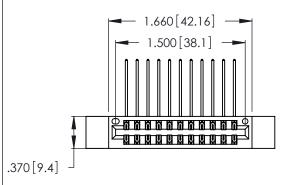

Contact Dimensions:
559-90 Degree Bend (Code 541 Contacts)
See Sheet 2 for Contact Code 555, 556, 558, 559, 560 Dimensions

THIS IS A C.A.D. GENERATED DRAWING DO NOT MAKE MANUAL REVISIONS TO MASTER.

ISSUE NUMBER

ORIGINAL

1

.054 [1.37] to .070 [1.78] Thick P.C. Board .330 [8.38] Card Slot .160 [4.07] Point of Contact

Card Slot Accepts

- INSULATOR MATERIAL: THERMOPLASTIC POLYESTER, UL 94V-0 CONTACT MATERIAL; COPPER, NICKEL, TIN ALLOY CA-725
- CONTACT PLATING: GOLD ON THE MATING AREA, TIN-LEAD ON THE CONTACT TAILS, NICKEL UNDERPLATE

346/396 SERIES CARD EDGE CONNECTOR PART NUMBER: 346-022-559-812

**EDAC INC** TORONTO, ONTARIO CANADA

THESE DRAWINGS AND SPECIFICATIONS ARE THE PROPERTY OF EDAC INC., AND SHALL NOT BE REPRODUCED, OR COPIED OR USED AS THE BASIS FOR THE MANUFACTURE OR SALE OF APPARATUS WITHOUT WRITTEN PERMISSION.