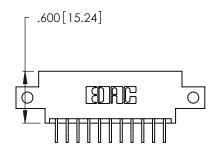

Contact Dimensions:
559-90 Degree Bend (Code 541 Contacts)
See Sheet 2 for Contact Code 555, 556, 558, 559, 560 Dimensions

THIS IS A C.A.D. GENERATED DRAWING DO NOT MAKE MANUAL REVISIONS TO MASTER.

ISSUE NUMBER

ORIGINAL

1

.054 [1.37] to .070 [1.78] Thick P.C. Board .330 [8.38] Card Slot .160 [4.07] Point of Contact

Card Slot Accepts

- INSULATOR MATERIAL: THERMOPLASTIC POLYESTER, UL 94V-0 CONTACT MATERIAL; COPPER, NICKEL, TIN ALLOY CA-725
- CONTACT PLATING: GOLD ON THE MATING AREA, TIN-LEAD ON THE CONTACT TAILS, NICKEL UNDERPLATE

346/396 SERIES CARD EDGE CONNECTOR PART NUMBER: 346-022-559-812

**EDAC INC** TORONTO, ONTARIO CANADA

THESE DRAWINGS AND SPECIFICATIONS ARE THE PROPERTY OF EDAC INC., AND SHALL NOT BE REPRODUCED, OR COPIED OR USED AS THE BASIS FOR THE MANUFACTURE OR SALE OF APPARATUS WITHOUT WRITTEN PERMISSION.